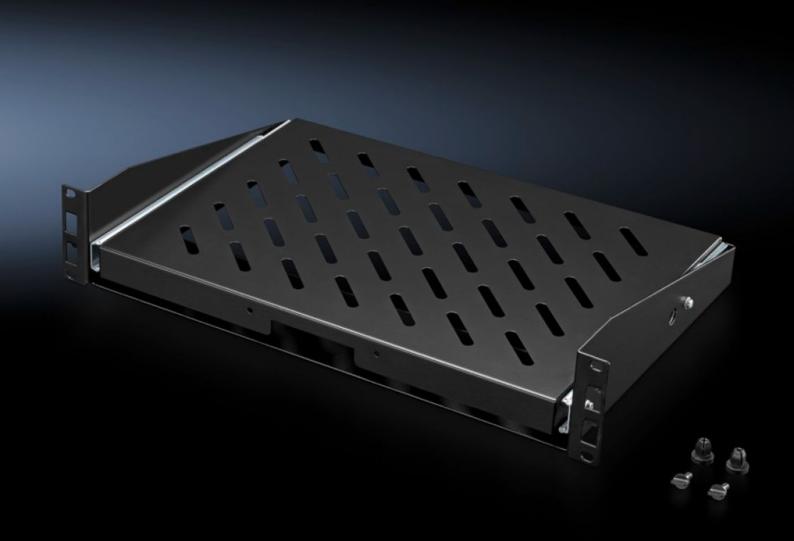

# DK 5501.635 - Component shelf, pull-out, 2 U for one 482.6 mm (19") mounting level

This complete set comprises the pre-configured variant including telescopic slides, moulded handle, flange and locking pins.

#### **Features**

| Model No.            | DK 5501.635                                                                                                                                                                                                                                              |
|----------------------|----------------------------------------------------------------------------------------------------------------------------------------------------------------------------------------------------------------------------------------------------------|
| Product description  | For simple, front installation of wall-mounted or floor-standing enclosures with at least one 482.6 mm (19") mounting level. This complete set includes the pre-configured variant including telescopic slides, moulded handle, flange and locking pins. |
| Benefits             | Simple, tool-free assembly Fully extendible Self-locking                                                                                                                                                                                                 |
| Material             | Sheet steel                                                                                                                                                                                                                                              |
| Surface finish       | Spray-finished                                                                                                                                                                                                                                           |
| Colour               | RAL 9005                                                                                                                                                                                                                                                 |
| Supply includes      | Component shelf, pre-configured Assembly parts                                                                                                                                                                                                           |
| Load capacity static | 250 N                                                                                                                                                                                                                                                    |
| Contact surface      | Width: 430 mm<br>Depth: 300 mm                                                                                                                                                                                                                           |
| Packs of             | 1 pc(s).                                                                                                                                                                                                                                                 |
| Net weight           | 3                                                                                                                                                                                                                                                        |
|                      |                                                                                                                                                                                                                                                          |