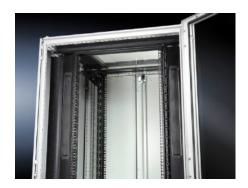

## DK 5501.905 - Air baffle plates for TS IT 482.6 mm (19") mounting frames

To separate the hot/cold zones within an enclosure with aisle containment or when using an LCP system.

#### **Features**

| Model No.            | DK 5501.905                                                                                                                                       |
|----------------------|---------------------------------------------------------------------------------------------------------------------------------------------------|
| Product description  | With all-round brush strip for collision-free shielding with installed rail systems on the outer mounting level.                                  |
| Applications         | To separate the hot/cold zones within an enclosure with aisle containment or when using an LCP system.                                            |
| Material             | Sheet steel<br>Blanking panel: Plastic, UL 94-HB, halogen-free<br>Brush strip: Plastic, UL 94-HB                                                  |
| Surface finish       | Spray-finished                                                                                                                                    |
| Colour               | RAL 9005                                                                                                                                          |
| Supply includes      | 2 vertical trim panels 2 horizontal trim panels 4 brush strips Assembly parts                                                                     |
| Assembly instruction | The vertical and horizontal trim panels with brush strip may be fitted on both the front and rear 482.6 mm (19") mounting frame for partitioning. |
| To fit               | Width: 600 mm<br>Height: 2,000 mm                                                                                                                 |
|                      |                                                                                                                                                   |