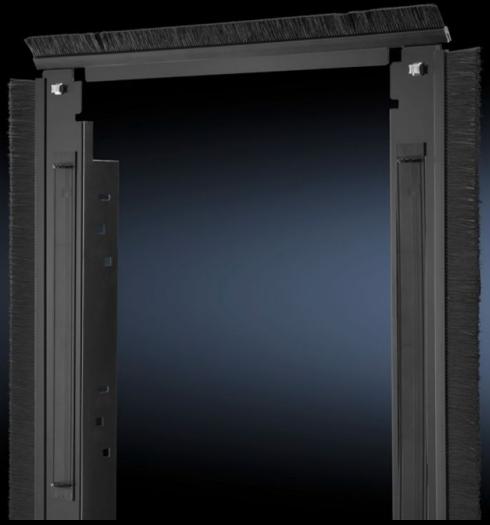

## DK 5501.905 - Air baffle plates for TS IT 482.6 mm (19") mounting frames

To separate the hot/cold zones within an enclosure with aisle containment or when using an LCP system.

#### **Features**

| Model No.            | DK 5501.905                                                                                                                                       |
|----------------------|---------------------------------------------------------------------------------------------------------------------------------------------------|
| Product description  | With all-round brush strip for collision-free shielding with installed rail systems on the outer mounting level.                                  |
| Applications         | To separate the hot/cold zones within an enclosure with aisle containment or when using an LCP system.                                            |
| Material             | Sheet steel<br>Blanking panel: Plastic, UL 94-HB, halogen-free<br>Brush strip: Plastic, UL 94-HB                                                  |
| Surface finish       | Spray-finished                                                                                                                                    |
| Colour               | RAL 9005                                                                                                                                          |
| Supply includes      | 2 vertical trim panels 2 horizontal trim panels 4 brush strips Assembly parts                                                                     |
| Assembly instruction | The vertical and horizontal trim panels with brush strip may be fitted on both the front and rear 482.6 mm (19") mounting frame for partitioning. |
| To fit               | Width: 600 mm<br>Height: 2,000 mm                                                                                                                 |
|                      |                                                                                                                                                   |