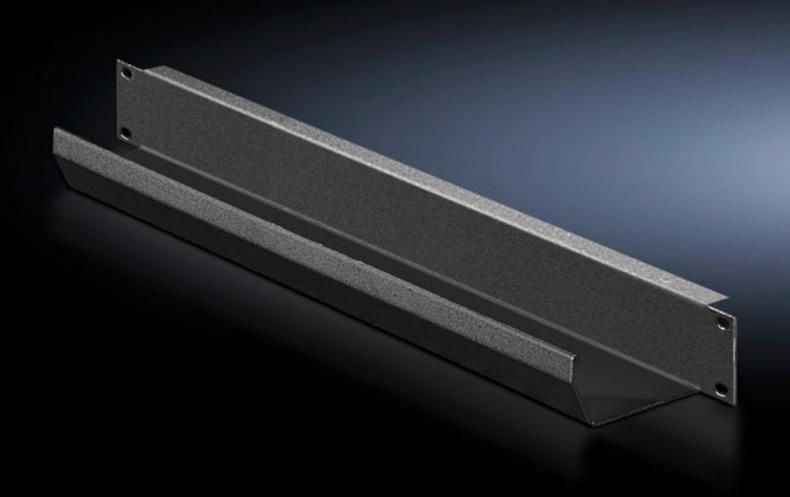

## DK 5502.245 - Cable routing channel 482.6 mm (19")

To hold the patching cables.

## **Features**

| Model No.                     | DK 5502.245                                                                                                    |
|-------------------------------|----------------------------------------------------------------------------------------------------------------|
| Product description           | To hold the patching cables.                                                                                   |
| Material                      | Sheet steel                                                                                                    |
| Surface finish                | Spray-finished                                                                                                 |
| Colour                        | RAL 9005                                                                                                       |
| Dimensions                    | Width: 482.6 mm<br>Depth: 85 mm                                                                                |
| Units                         | 1 U                                                                                                            |
| Packs of                      | 1 pc(s).                                                                                                       |
| Net weight                    | 0.9                                                                                                            |
| Gross weight                  | 1.033                                                                                                          |
| PCF per pack (cradle-to-gate) | 3.9 kg CO2 eq (Cat B)                                                                                          |
| Note on PCF category          | Category B: PCF value (cradle-to-gate) based on the product weight, approximately calculated and self-declared |
| Customs tariff number         | 73269098                                                                                                       |
| EAN                           | 4028177679351                                                                                                  |
| E-Number Sweden               | E7239791                                                                                                       |
| ETIM 9                        | EC000322                                                                                                       |
| ECLASS 8.0                    | 27400604                                                                                                       |
|                               |                                                                                                                |