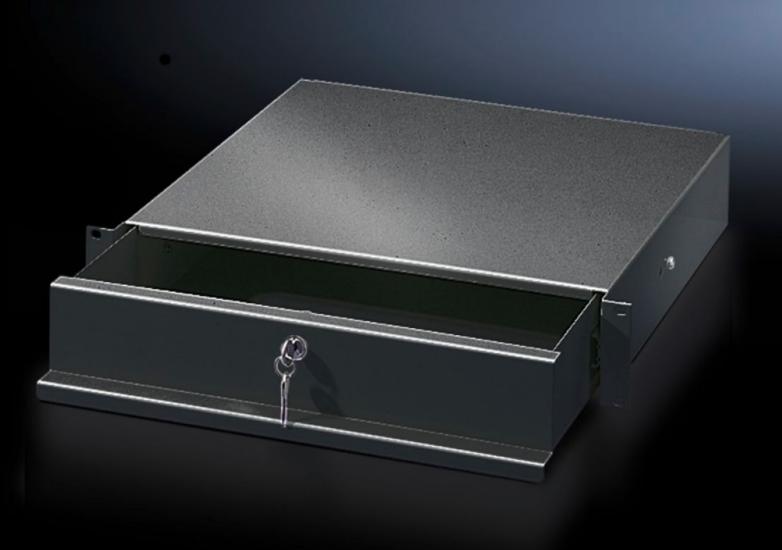

## DK 5502.305 - Drawer for one 482.6 mm (19") mounting level

For front attachment to mounting angles, 482.6 mm (19"). With cover and telescopic slides to accommodate assignment lists, operating manuals and small parts.

## **Features**

| Model No.                     | DK 5502.305                                                                                                                                                                                                                                            |
|-------------------------------|--------------------------------------------------------------------------------------------------------------------------------------------------------------------------------------------------------------------------------------------------------|
| Product description           | For front attachment to mounting angles, 482.6 mm (19"). With cover and telescopic slides to accommodate assignment lists, operating manuals and small parts. The small version of the 2 U variant is also suitable for mounting inside a swing frame. |
| Material                      | Sheet steel                                                                                                                                                                                                                                            |
| Colour                        | RAL 9005                                                                                                                                                                                                                                               |
| Supply includes               | Fully assembled<br>Security lock 12321                                                                                                                                                                                                                 |
| Clearance depth               | 419 mm                                                                                                                                                                                                                                                 |
| Clearance width               | 411 mm                                                                                                                                                                                                                                                 |
| Packs of                      | 1 pc(s).                                                                                                                                                                                                                                               |
| Net weight                    | 6.406                                                                                                                                                                                                                                                  |
| Gross weight                  | 6.9                                                                                                                                                                                                                                                    |
| PCF per pack (cradle-to-gate) | 25.7 kg CO2 eq (Cat B)                                                                                                                                                                                                                                 |
| Note on PCF category          | Category B: PCF value (cradle-to-gate) based on the product weight approximately calculated and self-declared                                                                                                                                          |
| Customs tariff number         | 94039910                                                                                                                                                                                                                                               |
| EAN                           | 4028177679382                                                                                                                                                                                                                                          |
| E-Number Sweden               | E7239795                                                                                                                                                                                                                                               |
| ETIM 9                        | EC002620                                                                                                                                                                                                                                               |
| ECLASS 8.0                    | 27189261                                                                                                                                                                                                                                               |
|                               |                                                                                                                                                                                                                                                        |