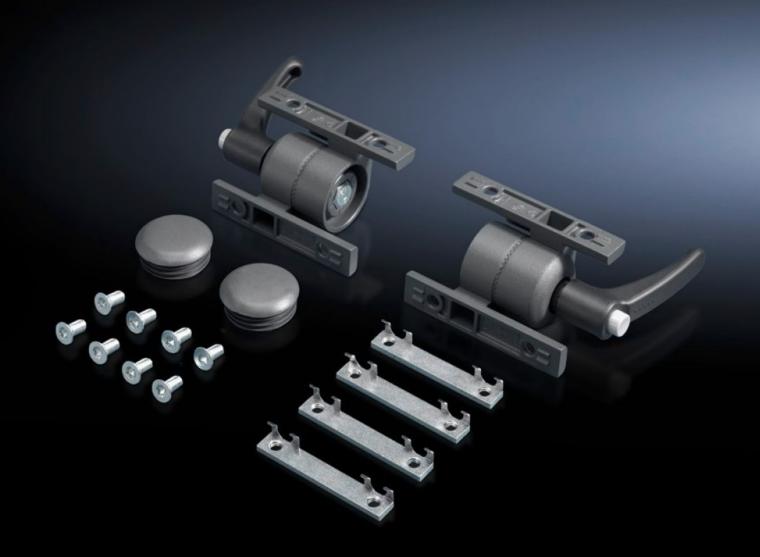

## CP 6005.500 - Frame connector, adjustable for Comfort Panel

Adjustable enclosure connector, for Comfort Panels, mounting between operating and housings and horizontal or vertical surfaces.

## **Features**

| Model No.                  | CP 6005.500                                                                                 |
|----------------------------|---------------------------------------------------------------------------------------------|
| Product description        | For use between the command panel and keyboard housing and horizontal or vertical surfaces. |
| Material                   | Die-cast zinc                                                                               |
| Surface finish             | Powder-coated                                                                               |
| Colour                     | RAL 7024                                                                                    |
| Supply includes            | Assembly parts and clamping levers for both sides.                                          |
| Rotation angle/swivel area | Adjustable in 8° stepped increments.                                                        |
| Packs of                   | 1 pc(s).                                                                                    |
| Net weight                 | 0.65                                                                                        |
| Gross weight               | 0.758                                                                                       |
| Customs tariff number      | 79070000                                                                                    |
| EAN                        | 4028177490116                                                                               |
| ETIM 9                     | EC002504                                                                                    |
| ECLASS 8.0                 | 27142423                                                                                    |
|                            |                                                                                             |