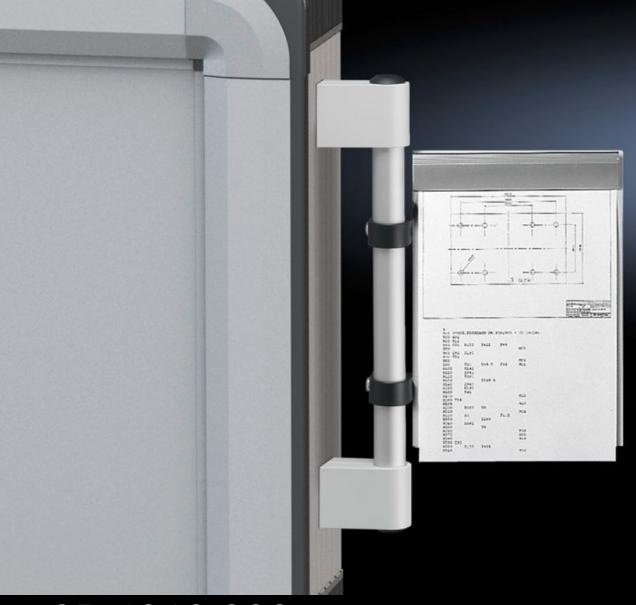

## CP 6013.000 - Clipboard

For securing operating instructions or plans (A4 size) at eye level, for mounting on the handle set.

## **Features**

| Model No.             | CP 6013.000                                                                                                                                                   |
|-----------------------|---------------------------------------------------------------------------------------------------------------------------------------------------------------|
| Product description   | For securing operating instructions or plans (A4 size) at eye level.                                                                                          |
| Function principle    | Prepared for mounting on the right-hand side. Mounting on the left is also possible by unscrewing and moving the clip part.                                   |
| Material              | Clipboard: Sheet steel<br>Clip part: Aluminium                                                                                                                |
| Surface finish        | Clip part: Natural anodised                                                                                                                                   |
| Colour                | RAL 7035                                                                                                                                                      |
| Note                  | Depending on the application, a different handle system is required For mounting purposes, a straight tube length of ≥ 200 mm, Ø 20 mm or Ø 25 mm is required |
| Dimensions            | Width: 225 mm<br>Height: 315 mm                                                                                                                               |
| Packs of              | 1 pc(s).                                                                                                                                                      |
| Net weight            | 0.84                                                                                                                                                          |
| Gross weight          | 0.889                                                                                                                                                         |
| Customs tariff number | 39269097                                                                                                                                                      |
| EAN                   | 4028177118218                                                                                                                                                 |
| ETIM 9                | EC002270                                                                                                                                                      |
| ECLASS 8.0            | 27189267                                                                                                                                                      |