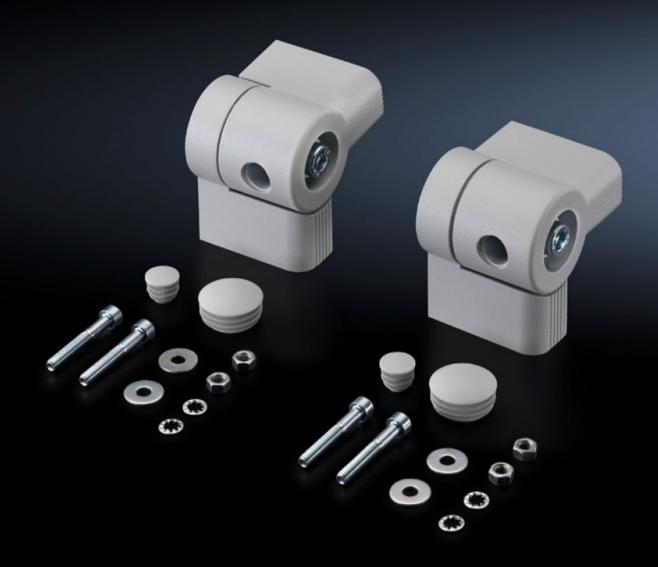

## CP 6016.200 - Enclosure connectors Adjustable

For use between Command Panels, terminal boxes, compact enclosures and horizontal or vertical surfaces. Pre-mount the connector halves on both sides, screw together and secure with a locking screw, and/or adjust the angle of rotation.

#### **Features**

| ls, terminal boxes, compact cal surfaces. Pre-mount the |
|---------------------------------------------------------|
| crew together and secure with a ngle of rotation.       |
|                                                         |
|                                                         |
|                                                         |
|                                                         |
| nged for standard, commercially<br>50 mm).              |
| ncrements.                                              |
|                                                         |
|                                                         |
|                                                         |
|                                                         |
|                                                         |
|                                                         |