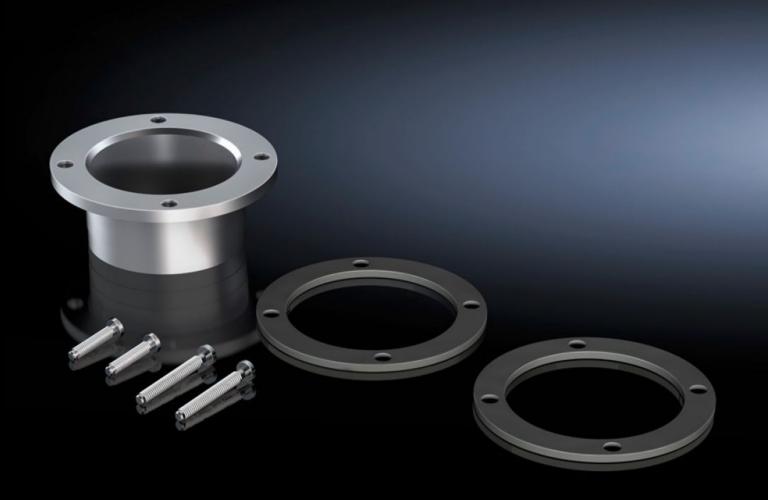

# CP 6052.700 - Adaptor for IP compatibility for support arm connection Ø 130 mm

For ensuring the protection category between the operating housing and stand/support arm system.

#### **Features**

| Model No.           | CP 6052.700                                                                                                                                                                                                                                                  |
|---------------------|--------------------------------------------------------------------------------------------------------------------------------------------------------------------------------------------------------------------------------------------------------------|
| Product description | For mounting commercially available cable entry components with<br>an external diameter M63 x 1.5. For ensuring the protection<br>category between the operating housing and stand/support arm<br>system.                                                    |
| Applications        | Shielding an operating housing from: Coupling CP 60/120/180 for support arm connection Ø 130 mm, 6206.300, 6212.300, 6218.300 Attachment CP 60/120 for support arm connection Ø 130 mm, 6206.320, 6212.320 Angle coupling 90°, CP 60/120, 6206.380, 6212.380 |
| Material            | Aluminium                                                                                                                                                                                                                                                    |
| Surface finish      | Black anodised                                                                                                                                                                                                                                               |
| Supply includes     | Adaptor<br>Seals<br>Assembly screws                                                                                                                                                                                                                          |
| Packs of            | 1 pc(s).                                                                                                                                                                                                                                                     |
| Net weight          | 0.15                                                                                                                                                                                                                                                         |
| Gross weight        | 0.194                                                                                                                                                                                                                                                        |
|                     |                                                                                                                                                                                                                                                              |