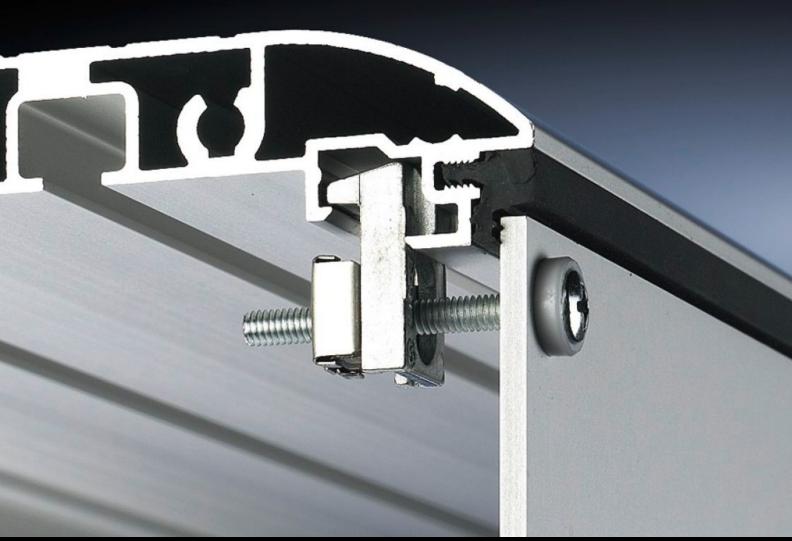

## CP 6053.000 - Mounting kit for Optipanel

For the installation of aluminium front panels, command panels and keyboards.

## Features

| Model No.             | CP 6053.000                                                                  |
|-----------------------|------------------------------------------------------------------------------|
| Design                | For holes                                                                    |
| Product description   | For the installation of aluminium front panels, command panels and keyboards |
| Supply includes       | Packs of 30 retaining claws, captive nuts, screws and sealing washers        |
| Thread                | M5                                                                           |
| Packs of              | 30 pc(s).                                                                    |
| Net weight            | 0.51                                                                         |
| Gross weight          | 0.55                                                                         |
| Customs tariff number | 83024900                                                                     |
| EAN                   | 4028177118911                                                                |
| ETIM 9                | EC002625                                                                     |
| ECLASS 8.0            | 27189234                                                                     |
|                       |                                                                              |