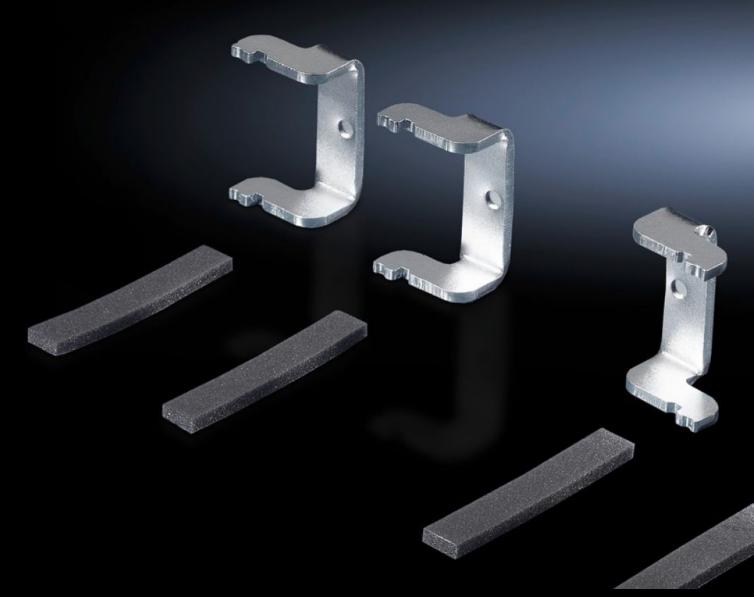

## CP 6053.210 - Mounting kit for Optipanel

For the installation of aluminium front panels, command panels and keyboards.

#### **Features**

| Model No.           | CP 6053.210                                                                                                                                                                                                                                                                                                                                   |
|---------------------|-----------------------------------------------------------------------------------------------------------------------------------------------------------------------------------------------------------------------------------------------------------------------------------------------------------------------------------------------|
| Design              | For screw clamp                                                                                                                                                                                                                                                                                                                               |
| Product description | For the installation of aluminium front panels, command panels and keyboards                                                                                                                                                                                                                                                                  |
| Supply includes     | Packs of 4 pressure plates, 4 attachment strips                                                                                                                                                                                                                                                                                               |
| Note                | Command panels TP 277 6", OP 277 6", MP 277 10" Touch, MP 377 12" Touch, MP 377 15" Touch are installed using an adaptor plate (included with the supply subject if selected accordingly, or available on request).                                                                                                                           |
| Direct Integration  | Siemens Sinumerik: OP 010, OP 010C, OP 012, OP 015, MCP 483, PP 012, Querty 19", KB 483C, TP 015A Siemens Simatic: Panel PC 477, 577, 677, 677B: 12.1" Touch, 15.1" Touch, 12.1" keys, 15.1" keys, 19" Touch (2 packs are required) Flat Panel 12", 15", 17", 19" (2 packs are required) Pro Face Industrial PC: ALP 3600, ALP 3700, ALP 3900 |
| Note on Model No.   | The mounting set can only be installed vertically.                                                                                                                                                                                                                                                                                            |
| Packs of            | 4 pc(s).                                                                                                                                                                                                                                                                                                                                      |
|                     |                                                                                                                                                                                                                                                                                                                                               |