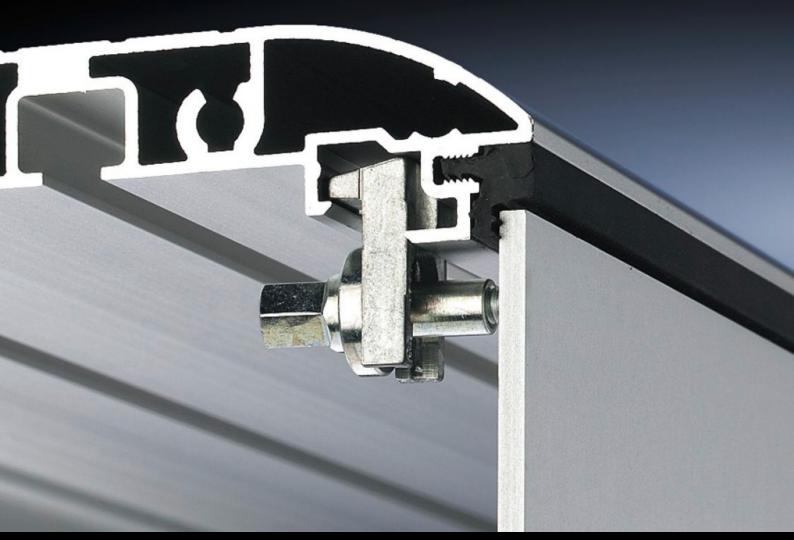

## CP 6053.500 - Mounting kit for Optipanel

For the installation of aluminium front panels, command panels and keyboards.

## **Features**

| Model No.             | CP 6053.500                                                                  |
|-----------------------|------------------------------------------------------------------------------|
| Design                | For threaded bolts                                                           |
| Product description   | For the installation of aluminium front panels, command panels and keyboards |
| Supply includes       | Pack of 10 retaining claws and cap screws                                    |
| Direct Integration    | For the installation of TFT monitors 15", 17" and 19".                       |
| Thread                | M5                                                                           |
| Packs of              | 10 pc(s).                                                                    |
| Net weight            | 0.13                                                                         |
| Gross weight          | 0.142                                                                        |
| Customs tariff number | 83024900                                                                     |
| EAN                   | 4028177163669                                                                |
| ETIM 9                | EC002625                                                                     |
| ECLASS 8.0            | 27189234                                                                     |