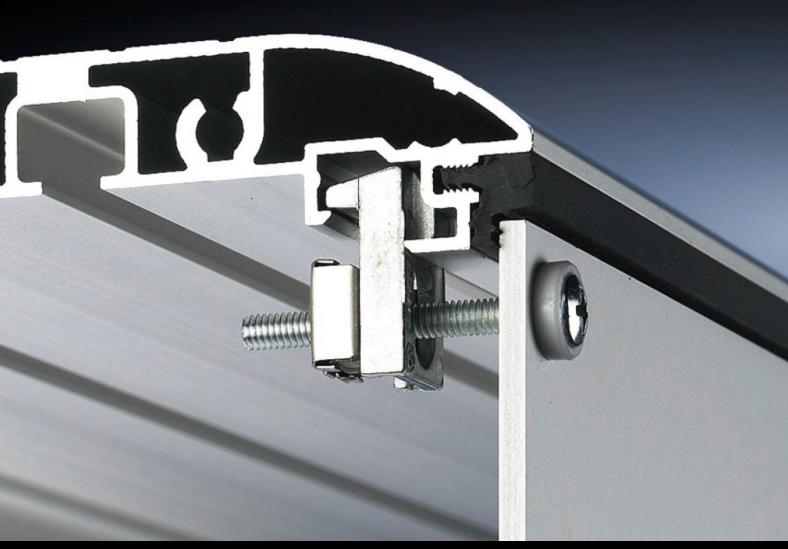

## CP 6058.000 - Mounting kit for Optipanel

For the installation of aluminium front panels, command panels and keyboards.

## **Features**

| Model No.             | CP 6058.000                                                                  |
|-----------------------|------------------------------------------------------------------------------|
| Design                | For holes                                                                    |
| Product description   | For the installation of aluminium front panels, command panels and keyboards |
| Supply includes       | Packs of 30 retaining claws, captive nuts, screws and sealing washers        |
| Direct Integration    | For the installation of customer-specific applications                       |
| Thread                | M4                                                                           |
| Packs of              | 30 pc(s).                                                                    |
| Net weight            | 0.42                                                                         |
| Gross weight          | 0.466                                                                        |
| Customs tariff number | 83024900                                                                     |
| EAN                   | 4028177119017                                                                |
| ETIM 9                | EC002625                                                                     |
| ECLASS 8.0            | 27189234                                                                     |