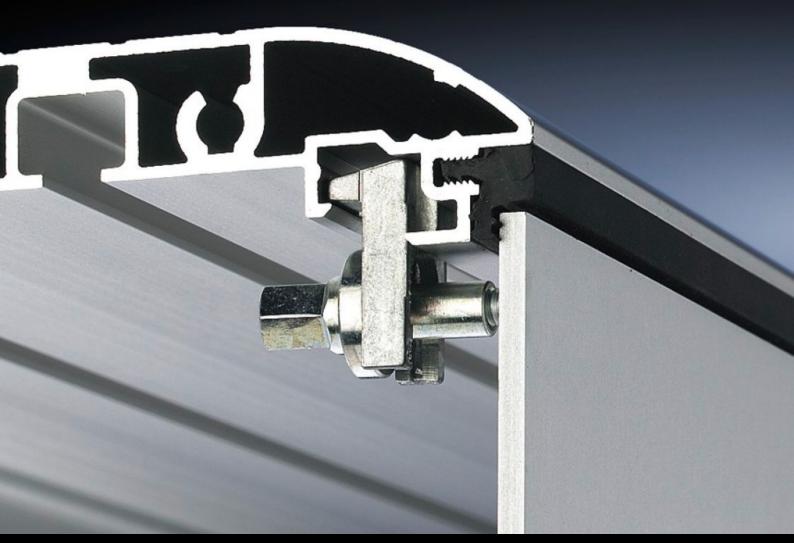

## CP 6058.500 - Mounting kit for Optipanel

For the installation of aluminium front panels, command panels and keyboards.

## **Features**

| lts<br>on of aluminium front panels, command panels and |
|---------------------------------------------------------|
|                                                         |
| on of aluminium front panels, command panels and        |
|                                                         |
| ning claws and cap screws                               |
| on of customer-specific applications                    |
| on of TFT monitors 15", 17" and 19".                    |
|                                                         |
|                                                         |
|                                                         |
|                                                         |
|                                                         |
| j                                                       |
|                                                         |
|                                                         |
|                                                         |