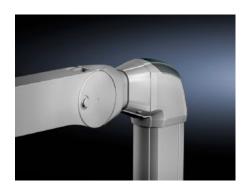

# Adaptor CP 120 to support arm, height adjustable

State: 24/08/2025 (Source: rittal.com/uae-en)

# CP 6071.600 - Adaptor CP 120 to support arm, height adjustable

Adaptor CP 120 to support arm, height adjustable

#### **Features**

| Model No.             | CP 6071.600                                                                        |
|-----------------------|------------------------------------------------------------------------------------|
| Benefits              | Integral adjustment facility                                                       |
| Applications          | For integration of the height-adjustable support arm to the support arm system 120 |
| Material              | Cast aluminium                                                                     |
| Colour                | RAL 7035                                                                           |
| Supply includes       | Seals Self-tapping screws for support section attachment.                          |
| Packs of              | 1 pc(s).                                                                           |
| Net weight            | 0.6                                                                                |
| Gross weight          | 0.692                                                                              |
| Customs tariff number | 76090000                                                                           |
| EAN                   | 4028177638716                                                                      |
| ETIM 9                | EC000882                                                                           |
| ECLASS 8.0            | 27400556                                                                           |