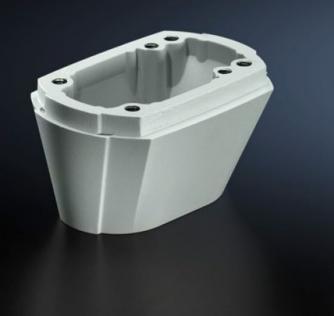

# CP 6071.600 - Adaptor CP 120 to support arm, height adjustable

Adaptor CP 120 to support arm, height adjustable

#### **Features**

| Model No.             | CP 6071.600                                                                        |
|-----------------------|------------------------------------------------------------------------------------|
| Benefits              | Integral adjustment facility                                                       |
| Applications          | For integration of the height-adjustable support arm to the support arm system 120 |
| Material              | Cast aluminium                                                                     |
| Colour                | RAL 7035                                                                           |
| Supply includes       | Seals Self-tapping screws for support section attachment.                          |
| Packs of              | 1 pc(s).                                                                           |
| Net weight            | 0.6                                                                                |
| Gross weight          | 0.692                                                                              |
| Customs tariff number | 76090000                                                                           |
| EAN                   | 4028177638716                                                                      |
| ETIM 9                | EC000882                                                                           |
| ECLASS 8.0            | 27400556                                                                           |