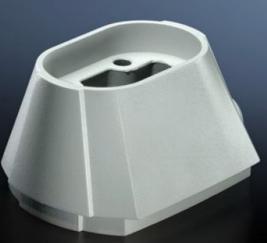

# CP 6071.600 - Adaptor CP 120 to support arm, height adjustable

Adaptor CP 120 to support arm, height adjustable

#### **Features**

| Model No.             | CP 6071.600                                                                        |
|-----------------------|------------------------------------------------------------------------------------|
| Benefits              | Integral adjustment facility                                                       |
| Applications          | For integration of the height-adjustable support arm to the support arm system 120 |
| Material              | Cast aluminium                                                                     |
| Colour                | RAL 7035                                                                           |
| Supply includes       | Seals Self-tapping screws for support section attachment.                          |
| Packs of              | 1 pc(s).                                                                           |
| Net weight            | 0.6                                                                                |
| Gross weight          | 0.692                                                                              |
| Customs tariff number | 76090000                                                                           |
| EAN                   | 4028177638716                                                                      |
| ETIM 9                | EC000882                                                                           |
| ECLASS 8.0            | 27400556                                                                           |