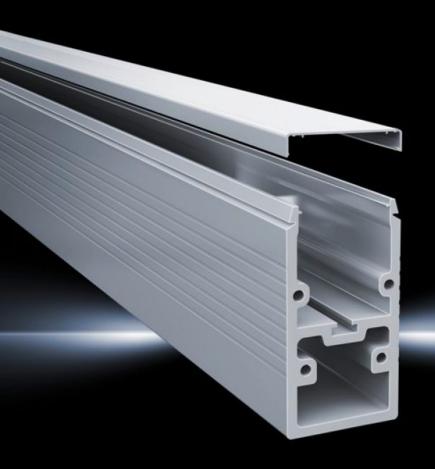

## CP 6100.000 - Support sections CP-XL

Support sections for CP-XL support arm system

## Features

| Model No.             | CP 6100.000                                                                                                                                                                                                                                                                                               |
|-----------------------|-----------------------------------------------------------------------------------------------------------------------------------------------------------------------------------------------------------------------------------------------------------------------------------------------------------|
| Design                | Open                                                                                                                                                                                                                                                                                                      |
| Product description   | Attachment to the connection components with 4 self-tapping<br>screws in a screw channel, may be cut to any required length.<br>Closed cable duct for higher loads and torsion. Open cable duct for<br>easy servicing access and for pre-assembled cables with<br>connectors, lockable via clip-in cover. |
| Benefits              | Open support section for retrospective cable insertion<br>Separation of control cables from power supply with two separate<br>ducts                                                                                                                                                                       |
| Material              | Extruded aluminium section                                                                                                                                                                                                                                                                                |
| Colour                | RAL 7035                                                                                                                                                                                                                                                                                                  |
| Supply includes       | Clip-in lid                                                                                                                                                                                                                                                                                               |
| Length                | 1,000 mm                                                                                                                                                                                                                                                                                                  |
| Dimensions            | Width: 80 mm<br>Height: 155 mm<br>Length: 1,000 mm                                                                                                                                                                                                                                                        |
| Packs of              | 1 pc(s).                                                                                                                                                                                                                                                                                                  |
| Net weight            | 9.616                                                                                                                                                                                                                                                                                                     |
| Gross weight          | 10.122                                                                                                                                                                                                                                                                                                    |
| Customs tariff number | 76042990                                                                                                                                                                                                                                                                                                  |
| EAN                   | 4028177119123                                                                                                                                                                                                                                                                                             |
| ECLASS 8.0            | 27400556                                                                                                                                                                                                                                                                                                  |