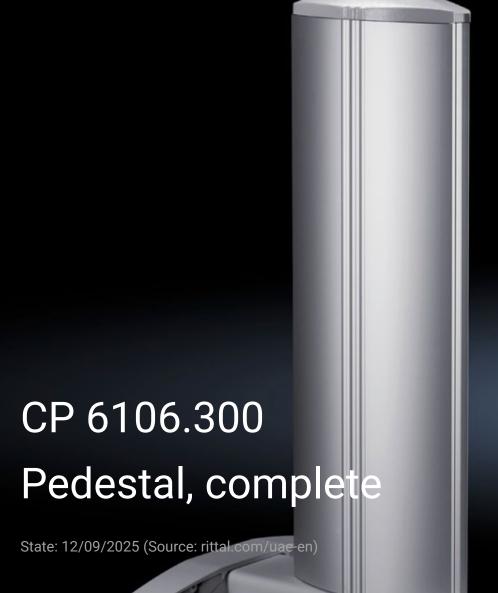

## CP 6106.300 - Pedestal, complete for Command Panel

## **Features**

| Model No.              | CP 6106.300                                                             |
|------------------------|-------------------------------------------------------------------------|
| Design                 | Stationary                                                              |
| Benefits               | Reliable protection of cable management                                 |
| Colour                 | RAL 7035                                                                |
| Supply includes        | Cross member Support section Vertical aluminium moulding, may be opened |
| Load capacity (static) | 25 kg                                                                   |
| Dimensions             | Width: 600 mm<br>Height: 1,093 mm<br>Depth: 660 mm                      |
| Packs of               | 1 pc(s).                                                                |
| Net weight             | 28                                                                      |
| Gross weight           | 29.7                                                                    |
| Customs tariff number  | 73269098                                                                |
| EAN                    | 4028177698444                                                           |
| ETIM 9                 | EC002534                                                                |
| ECLASS 8.0             | 27182604                                                                |