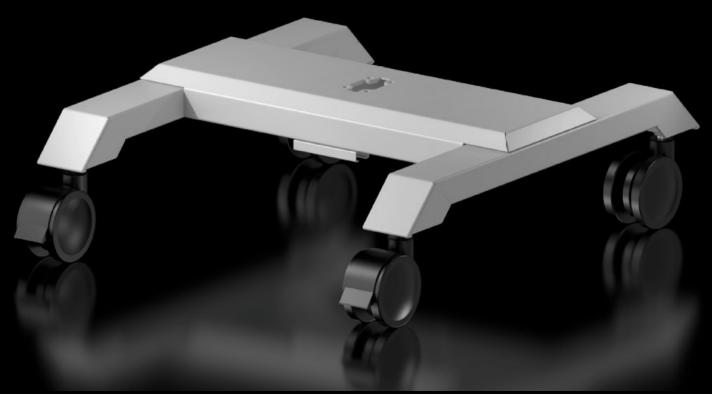

## CP 6106.400 - Pedestal base plate modular, CP 60 large

## **Features**

| Model No.              | CP 6106.400                                                                                 |
|------------------------|---------------------------------------------------------------------------------------------|
| Design                 | mobile                                                                                      |
| Material               | Steel                                                                                       |
| Colour                 | RAL 7035                                                                                    |
| Supply includes        | Pedestal base plate/cross member Twin castors                                               |
| Note                   | Support arm system CP 120 may also be used by simply drilling a hole. Weight capacity 50 kg |
| Load capacity (static) | 35 kg                                                                                       |
| Dimensions             | Width: 600 mm<br>Height: 205 mm<br>Depth: 650 mm                                            |
| Packs of               | 1 pc(s).                                                                                    |
| Net weight             | 12.62                                                                                       |
| Gross weight           | 13.42                                                                                       |
| Customs tariff number  | 73269098                                                                                    |
| EAN                    | 4028177698451                                                                               |
| ETIM 9                 | EC002535                                                                                    |
| ECLASS 8.0             | 27182604                                                                                    |