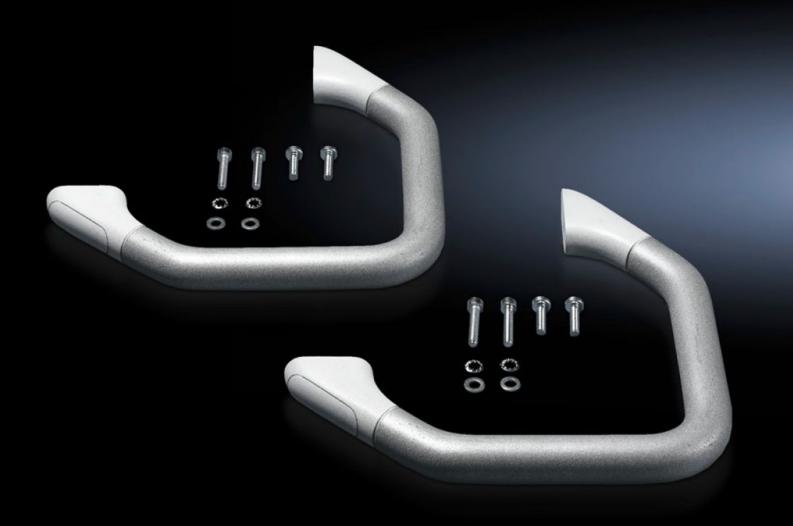

## CP 6107.000 - Corner handle

For external mounting on the enclosure corner or a flat surface (90° rotation of the handle holders)

## **Features**

| Model No.             | CP 6107.000                                                                                                                                                                                                                                            |
|-----------------------|--------------------------------------------------------------------------------------------------------------------------------------------------------------------------------------------------------------------------------------------------------|
| Product description   | For horizontal or vertical attachment to the enclosure panel of:<br>Comfort Panel, Optipanel, other enclosures or surfaces.                                                                                                                            |
| Material              | Handle holder: Die-cast zinc<br>Cover bungs: Plastic<br>Handle tube: Aluminium                                                                                                                                                                         |
| Surface finish        | Handle holder: Powder-coated                                                                                                                                                                                                                           |
| Colour                | Handle holder: RAL 7035<br>Cover bungs: Similar to RAL 7035<br>Handle tube: Similar to RAL 9006                                                                                                                                                        |
| Supply includes       | 2 handle tubes<br>4 handle holders<br>Assembly parts                                                                                                                                                                                                   |
| Note                  | Mounting holes and surfaces without fins are required for assembly purposes For the Comfort Panel version with fins, suitable milling work may be carried out. To this end, please specify "Prepared for handle set CP 6107.XXX" for the command panel |
| Packs of              | 2 pc(s).                                                                                                                                                                                                                                               |
| Net weight            | 1.1                                                                                                                                                                                                                                                    |
| Gross weight          | 1.16                                                                                                                                                                                                                                                   |
| Customs tariff number | 79070000                                                                                                                                                                                                                                               |
| EAN                   | 4028177229662                                                                                                                                                                                                                                          |
| ETIM 9                | EC002626                                                                                                                                                                                                                                               |
| ECLASS 8.0            | 27189266                                                                                                                                                                                                                                               |
|                       |                                                                                                                                                                                                                                                        |