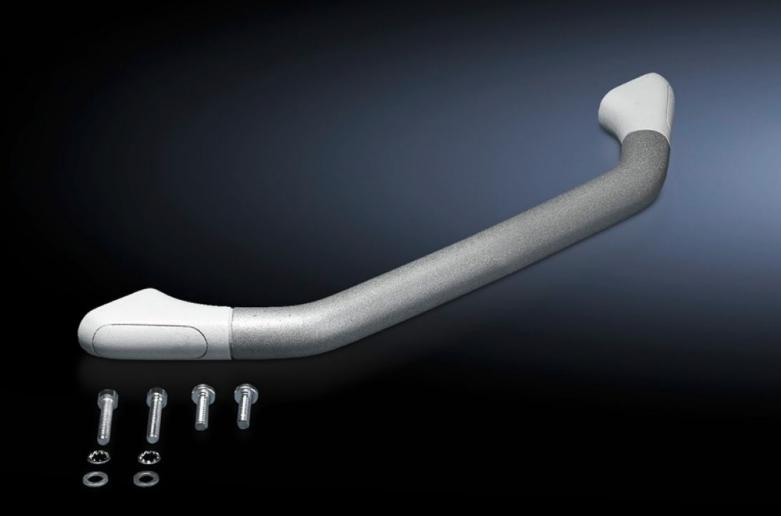

## CP 6107.200 - U handle

For external mounting on straight surfaces.

### **Features**

| CP 6107.200                                                                                                                 |
|-----------------------------------------------------------------------------------------------------------------------------|
| For horizontal or vertical attachment to the enclosure panel of:<br>Comfort Panel, Optipanel, other enclosures or surfaces. |
| Handle holder: Die-cast zinc                                                                                                |
| Cover bungs: Plastic                                                                                                        |
| Handle tube: Aluminium                                                                                                      |
| Handle holder: Powder-coated                                                                                                |
| Handle holder: RAL 7035                                                                                                     |
| Cover bungs: Similar to RAL 7035                                                                                            |
| Handle tube: Similar to RAL 9006                                                                                            |
| Handle tube                                                                                                                 |
| 2 handle holders                                                                                                            |
| Assembly parts                                                                                                              |
| Mounting holes and surfaces without fins are required for assembly purposes                                                 |
| For the Comfort Panel version with fins, suitable milling work may                                                          |
| be carried out. To this end, please specify "Prepared for handle set                                                        |
| CP 6107.XXX" for the command panel                                                                                          |
| 482.6 mm                                                                                                                    |
| 1 pc(s).                                                                                                                    |
| 0.492                                                                                                                       |
|                                                                                                                             |