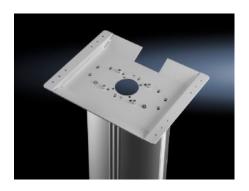

## IW 6141.200 Pedestal, complete

State: 16/09/2025 (Source: rittal.com/uae-en)

## IW 6141.200 - Pedestal, complete for IW worktops

## **Features**

| Model No.              | IW 6141.200                                                                |
|------------------------|----------------------------------------------------------------------------|
| Design                 | Stationary                                                                 |
| Benefits               | Reliable protection of cable management                                    |
| Colour                 | RAL 7035                                                                   |
| Supply includes        | Cross member Vertical aluminium moulding, may be opened Worktop attachment |
| Load capacity (static) | 25 kg                                                                      |
| Dimensions             | Width: 600 mm<br>Height: 946 mm<br>Depth: 660 mm                           |
| Packs of               | 1 pc(s).                                                                   |
| Net weight             | 28.5                                                                       |
| Gross weight           | 31.2                                                                       |
| Customs tariff number  | 94039910                                                                   |
| EAN                    | 4028177305762                                                              |
| ETIM 9                 | EC002534                                                                   |
| ECLASS 8.0             | 27182604                                                                   |