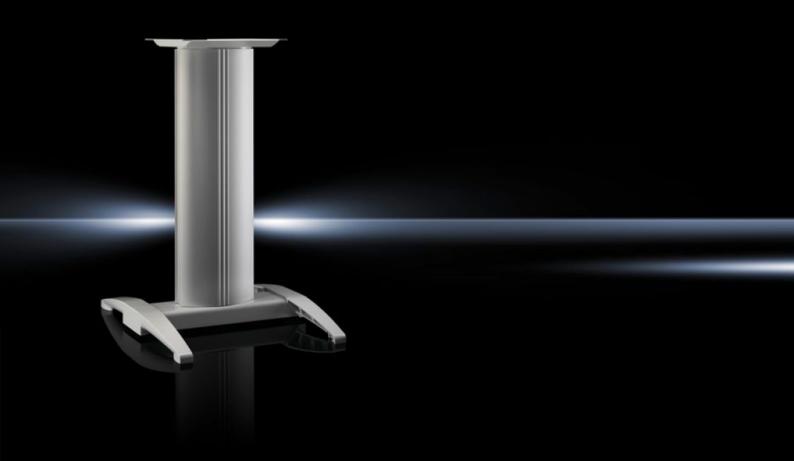

## IW 6141.200 Pedestal, complete

State: 16/09/2025 (Source: rittal.com/uae-en)

## IW 6141.200 - Pedestal, complete for IW worktops

## **Features**

| Model No.              | IW 6141.200                                                                |
|------------------------|----------------------------------------------------------------------------|
| Design                 | Stationary                                                                 |
| Benefits               | Reliable protection of cable management                                    |
| Colour                 | RAL 7035                                                                   |
| Supply includes        | Cross member Vertical aluminium moulding, may be opened Worktop attachment |
| Load capacity (static) | 25 kg                                                                      |
| Dimensions             | Width: 600 mm<br>Height: 946 mm<br>Depth: 660 mm                           |
| Packs of               | 1 pc(s).                                                                   |
| Net weight             | 28.5                                                                       |
| Gross weight           | 31.2                                                                       |
| Customs tariff number  | 94039910                                                                   |
| EAN                    | 4028177305762                                                              |
| ETIM 9                 | EC002534                                                                   |
| ECLASS 8.0             | 27182604                                                                   |