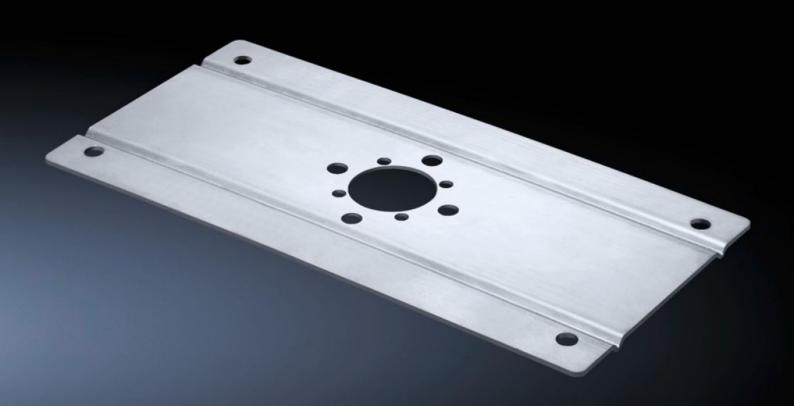

## CP 6143.310 - Enclosure reinforcement

For external or internal reinforcement of enclosures of a corresponding size.

## Features

| Model No.                     | CP 6143.310                                                                                                                                          |
|-------------------------------|------------------------------------------------------------------------------------------------------------------------------------------------------|
| Product description           | For external or internal reinforcement of enclosures of a corresponding size. Smaller enclosures may also be mounted directly without reinforcement. |
| Material                      | Stainless steel 1.4301 (AISI 304)                                                                                                                    |
| Supply includes               | Assembly parts for the enclosure and support section plus 2 seals.                                                                                   |
| Installation options          | for support arm connection stainless steel Ø 40 mm                                                                                                   |
| Support arm connection (type) | CP 40                                                                                                                                                |
| To fit                        | Width: ≥ 300 mm<br>Depth: ≥ 150 mm                                                                                                                   |
| Packs of                      | 1 pc(s).                                                                                                                                             |
| Net weight                    | 0.76                                                                                                                                                 |
| Gross weight                  | 0.811                                                                                                                                                |
| PCF per pack (cradle-to-gate) | 3.4 kg CO2 eq (Cat B)                                                                                                                                |
| Note on PCF category          | Category B: PCF value (cradle-to-gate) based on the product weight approximately calculated and self-declared                                        |
| Customs tariff number         | 83024900                                                                                                                                             |
| EAN                           | 4028177305748                                                                                                                                        |
| ETIM 9                        | EC002535                                                                                                                                             |
| ECLASS 8.0                    | 27189271                                                                                                                                             |
|                               |                                                                                                                                                      |