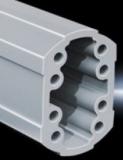

## CP 6206.025 - Support section CP 60 solid

Attachment to the connection components with 4 self-tapping screws in the screw channel. May be cut to any required length, no thread-tapping required. Closed cable duct with a large cross-section.

#### **Features**

| Model No.             | CP 6206.025                                                                                                                                                                                           |
|-----------------------|-------------------------------------------------------------------------------------------------------------------------------------------------------------------------------------------------------|
| Product description   | Attachment to the connection components with 4 self-tapping screws in the screw channel. May be cut to any required length, no thread-tapping required. Closed cable duct with a large cross-section. |
| Material              | Support section: Extruded aluminium section                                                                                                                                                           |
| Colour                | Support section: RAL 7035                                                                                                                                                                             |
| Supply includes       | Support section                                                                                                                                                                                       |
| Length                | 250 mm                                                                                                                                                                                                |
| Dimensions            | Width: 59 mm<br>Height: 85 mm<br>Length: 250 mm                                                                                                                                                       |
| Packs of              | 1 pc(s).                                                                                                                                                                                              |
| Net weight            | 1.294                                                                                                                                                                                                 |
| Gross weight          | 1.36                                                                                                                                                                                                  |
| Customs tariff number | 76042100                                                                                                                                                                                              |
| EAN                   | 4028177684256                                                                                                                                                                                         |
| ETIM 9                | EC000882                                                                                                                                                                                              |
| ECLASS 8.0            | 27400556                                                                                                                                                                                              |