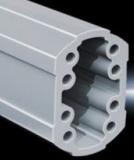

## CP 6206.050 - Support section CP 60 solid

Attachment to the connection components with 4 self-tapping screws in the screw channel. May be cut to any required length, no thread-tapping required. Closed cable duct with a large cross-section.