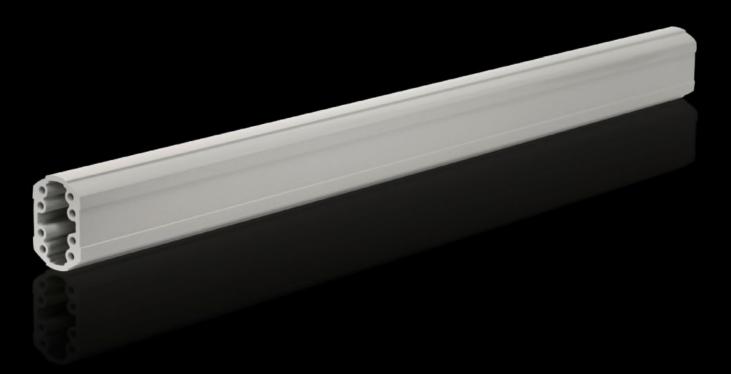

## CP 6206.100 - Support section CP 60 solid

Attachment to the connection components with 4 self-tapping screws in the screw channel. May be cut to any required length, no thread-tapping required. Closed cable duct with a large cross-section.

#### **Features**

| Model No.             | CP 6206.100                                                                                                                                                                                           |
|-----------------------|-------------------------------------------------------------------------------------------------------------------------------------------------------------------------------------------------------|
| Product description   | Attachment to the connection components with 4 self-tapping screws in the screw channel. May be cut to any required length, no thread-tapping required. Closed cable duct with a large cross-section. |
| Material              | Support section: Extruded aluminium section                                                                                                                                                           |
| Colour                | Support section: RAL 7035                                                                                                                                                                             |
| Supply includes       | Support section                                                                                                                                                                                       |
| Length                | 1,000 mm                                                                                                                                                                                              |
| Dimensions            | Width: 59 mm<br>Height: 85 mm<br>Length: 1,000 mm                                                                                                                                                     |
| Packs of              | 1 pc(s).                                                                                                                                                                                              |
| Net weight            | 4.9                                                                                                                                                                                                   |
| Gross weight          | 5.158                                                                                                                                                                                                 |
| Customs tariff number | 76042100                                                                                                                                                                                              |
| EAN                   | 4028177684270                                                                                                                                                                                         |
| ETIM 9                | EC000882                                                                                                                                                                                              |
| ECLASS 8.0            | 27400556                                                                                                                                                                                              |