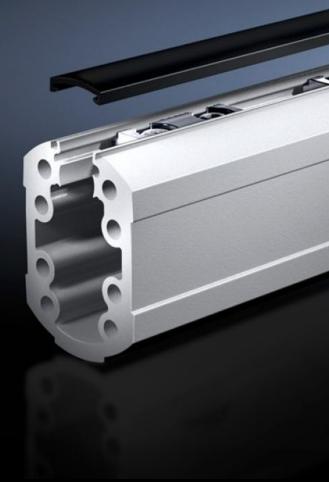

## CP 6206.110 - Support section CP 60 Open

Attachment to the connection components with 4 self-tapping screws in the screw channel. May be cut to any required length, no thread-tapping required. Open cable duct for easy servicing access and for pre-assembled cables with connectors, lockable via cover section. With clamping elements for higher load capacity.

## **Features**

| Model No.             | CP 6206.110                                                                                                                                                                                                                                                                 |
|-----------------------|-----------------------------------------------------------------------------------------------------------------------------------------------------------------------------------------------------------------------------------------------------------------------------|
| Product description   | Attachment to the connection components with 4 self-tapping screws in the screw channel. May be cut to any required length, no thread-tapping required. Open cable duct for easy servicing access and for pre-assembled cables with connectors, lockable via cover section. |
| Material              | Support section: Extruded aluminium section Clamping elements: Steel Cover section: Plastic                                                                                                                                                                                 |
| Colour                | Support section: RAL 7035<br>Cover: RAL 7024                                                                                                                                                                                                                                |
| Supply includes       | Support section Clamping elements for stability Clip-in lid                                                                                                                                                                                                                 |
| Length                | 1,000 mm                                                                                                                                                                                                                                                                    |
| Dimensions            | Length: 1,000 mm                                                                                                                                                                                                                                                            |
| Packs of              | 1 pc(s).                                                                                                                                                                                                                                                                    |
| Net weight            | 5.5                                                                                                                                                                                                                                                                         |
| Gross weight          | 5.62                                                                                                                                                                                                                                                                        |
| Customs tariff number | 76042990                                                                                                                                                                                                                                                                    |
| EAN                   | 4028177701915                                                                                                                                                                                                                                                               |
| ETIM 9                | EC000882                                                                                                                                                                                                                                                                    |
| ECLASS 8.0            | 27400556                                                                                                                                                                                                                                                                    |