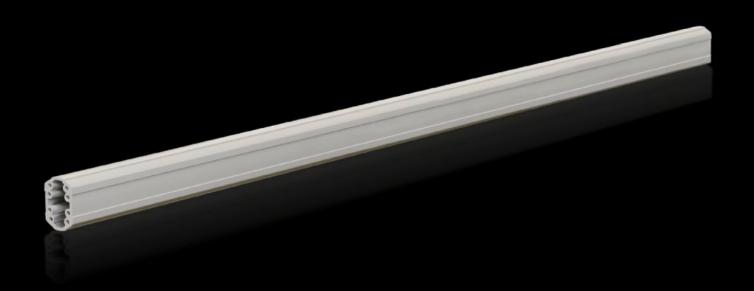

## CP 6206.200 - Support section CP 60 solid

Attachment to the connection components with 4 self-tapping screws in the screw channel. May be cut to any required length, no thread-tapping required. Closed cable duct with a large cross-section.