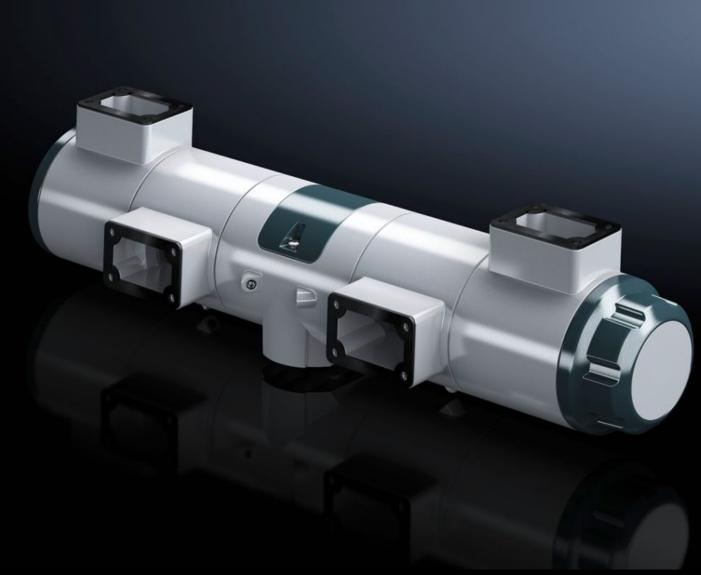

## CP 6206.350 - Tilt coupler For support arm system CP 60

For mounting two enclosures on a support arm/stand system.

## **Features**

| Model No.             | CP 6206.350                                                                                                                               |
|-----------------------|-------------------------------------------------------------------------------------------------------------------------------------------|
| Product description   | For mounting two enclosures on a support arm/stand system.                                                                                |
| Benefits              | Ergonomic adjustment of the screen and keyboard enclosure<br>Simple, linear adjustment of the required position via the friction<br>brake |
| Material              | Cast aluminium                                                                                                                            |
| Surface finish        | Textured paint                                                                                                                            |
| Colour                | Tilt coupler: RAL 7035<br>Cover: RAL 7024                                                                                                 |
| Supply includes       | Seal and assembly parts                                                                                                                   |
| Packs of              | 1 pc(s).                                                                                                                                  |
| Net weight            | 5.72                                                                                                                                      |
| Gross weight          | 6.72                                                                                                                                      |
| Customs tariff number | 76169990                                                                                                                                  |
| EAN                   | 4028177928626                                                                                                                             |
| ETIM 9                | EC000882                                                                                                                                  |
| ECLASS 8.0            | 27400556                                                                                                                                  |
|                       |                                                                                                                                           |