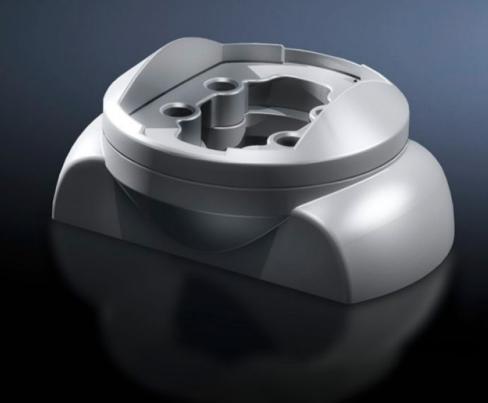

# CP 6206.360 - Attachment CP 60 for support arm connection 120 x 65 mm

For rigid fastening of the enclosure to the support arm system 60

#### **Features**

| Model No.             | CP 6206.360                                                       |
|-----------------------|-------------------------------------------------------------------|
| Product description   | For rigid fastening of the enclosure to the support arm system 60 |
| Material              | Die-cast zinc                                                     |
| Colour                | RAL 7035                                                          |
| Supply includes       | Seals Self-tapping screws for support section attachment          |
| Rifid y/n             | Yes                                                               |
| Packs of              | 1 pc(s).                                                          |
| Net weight            | 1                                                                 |
| Gross weight          | 1.12                                                              |
| Customs tariff number | 83024900                                                          |
| EAN                   | 4028177684386                                                     |
| ETIM 9                | EC002625                                                          |
| ECLASS 8.0            | 27189234                                                          |