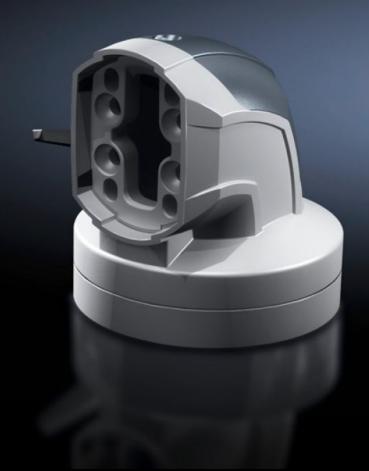

# CP 6206.380 - Angle coupling 90° CP 60 for support arm connection Ø 130 mm

For swivel mounting of the enclosure on the horizontal part of the support arm system. Enclosure may be suspended or top-mounted. Removable cover for simple cable entry.