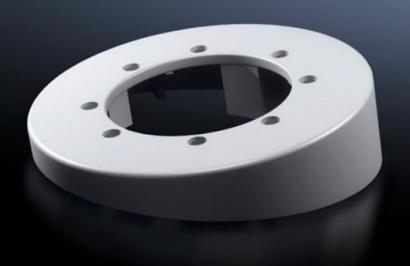

# CP 6206.400 - Tilting adaptor 10° for support arm connection Ø 130 mm

For mounting between coupling, system 60/120 or attachment, system 60/120 or angle coupling, system 60/120, and the command panel.

#### **Features**

| Model No.             | CP 6206.400                                                                                                                                                                                                                                                                                                   |
|-----------------------|---------------------------------------------------------------------------------------------------------------------------------------------------------------------------------------------------------------------------------------------------------------------------------------------------------------|
| Design                | For mounting between the command panel and Coupling CP 60/120/180 for support arm connection Ø 130 mm, 6206.300, 6212.300, 6218.300 Attachment CP 60/120 for support arm connection Ø 130 mm, 6206.320, 6212.320 Angle coupling 90°, system 60/120 for support arm connection Ø 130 mm, CP 6206.380, 6212.380 |
| Product description   | For mounting between coupling, system 60/120 or attachment, system 60/120 or angle coupling, system 60/120, and the command panel                                                                                                                                                                             |
| Material              | Die-cast zinc                                                                                                                                                                                                                                                                                                 |
| Colour                | RAL 7035                                                                                                                                                                                                                                                                                                      |
| Supply includes       | Seals<br>Assembly parts                                                                                                                                                                                                                                                                                       |
| Rifid y/n             | Yes                                                                                                                                                                                                                                                                                                           |
| Packs of              | 1 pc(s).                                                                                                                                                                                                                                                                                                      |
| Net weight            | 0.6                                                                                                                                                                                                                                                                                                           |
| Gross weight          | 0.617                                                                                                                                                                                                                                                                                                         |
| Customs tariff number | 79070000                                                                                                                                                                                                                                                                                                      |
| EAN                   | 4028177684423                                                                                                                                                                                                                                                                                                 |
| ETIM 9                | EC000882                                                                                                                                                                                                                                                                                                      |
| ECLASS 8.0            | 27400556                                                                                                                                                                                                                                                                                                      |
|                       |                                                                                                                                                                                                                                                                                                               |