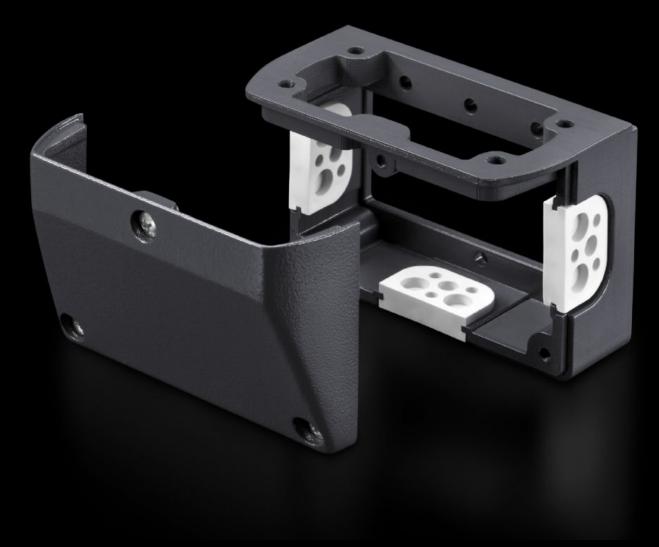

# CP 6206.490 - Connection console for support arm connection 120 x 65 mm

For rear connection of slimline operating housings. Removable lid for simple cable entry

#### **Features**

| Model No.             | CP 6206.490                                                         |
|-----------------------|---------------------------------------------------------------------|
| Design                | Connection to Rittal support arm systems                            |
|                       | CP 40                                                               |
|                       | CP 60                                                               |
|                       | CP 120 via adaptor from support arm connection Ø 130 mm to 120      |
|                       | x 65 mm                                                             |
| Product description   | For rear connection of slimline operating housings. Removable lid   |
|                       | for simple cable entry.                                             |
| Material              | Cast aluminium                                                      |
| Colour                | Console, cover: RAL 7024                                            |
|                       | Cable entry grommets: RAL 7035                                      |
| Supply includes       | 2 cable ties                                                        |
|                       | Seal and assembly parts                                             |
| Rifid y/n             | Yes                                                                 |
| Note                  | Depending on the application, an attachment or coupling is required |
| Applications          | For connecting Beckhoff control panels                              |
|                       | Side cable entry grommets allow cables to be routed to devices      |
|                       | outside and below the console                                       |
| Packs of              | 1 pc(s).                                                            |
| Net weight            | 0.6                                                                 |
| Gross weight          | 0.622                                                               |
| Customs tariff number | 85444290                                                            |
| EAN                   | 4028177814059                                                       |
| ETIM 9                | EC000882                                                            |