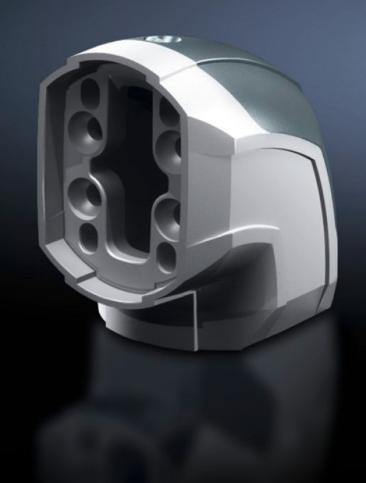

## CP 6206.600 - Angle piece 90° CP 60

For connecting horizontal and vertical support arm components. Removable cover for simple cable entry.

#### **Features**

| Model No.             | CP 6206.600                                                                                           |
|-----------------------|-------------------------------------------------------------------------------------------------------|
| Product description   | For connecting horizontal and vertical support arm components Removable cover for simple cable entry. |
| Material              | Angle piece: Cast aluminium<br>Cover: Plastic                                                         |
| Colour                | Angle piece: RAL 7035<br>Cover: RAL 7024                                                              |
| Supply includes       | Seals Adjusting screws Self-tapping screws for support section attachment                             |
| Rifid y/n             | Yes                                                                                                   |
| Packs of              | 1 pc(s).                                                                                              |
| Net weight            | 1.35                                                                                                  |
| Gross weight          | 1.45                                                                                                  |
| Customs tariff number | 79070000                                                                                              |
| EAN                   | 4028177684331                                                                                         |
| ETIM 9                | EC000882                                                                                              |
| ECLASS 8.0            | 27400556                                                                                              |
|                       |                                                                                                       |