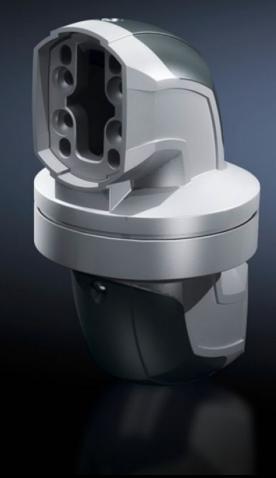

### CP 6206.620 - Intermediate hinge CP 60

For vertically hinged connection of horizontal support sections within the support arm system. Removable covers for simple cable entry.

#### **Features**

| Model No.                  | CP 6206.620                                                                                                                             |
|----------------------------|-----------------------------------------------------------------------------------------------------------------------------------------|
| Product description        | For vertically hinged connection of horizontal support sections within the support arm system. Removable covers for simple cable entry. |
| Material                   | Intermediate hinge: Cast aluminium<br>Cover: Plastic                                                                                    |
| Colour                     | Intermediate hinge: RAL 7035<br>Cover: RAL 7024                                                                                         |
| Supply includes            | Seals Screws for restricting rotation range Adjusting screws Self-tapping screws for support section attachment                         |
| Rotating/tilting           | Yes                                                                                                                                     |
| Rotation angle/swivel area | approx. 330°.<br>The range of rotation can be limited by inserting the screws<br>provided.                                              |
| Packs of                   | 1 pc(s).                                                                                                                                |
| Net weight                 | 3.14                                                                                                                                    |
| Gross weight               | 3.24                                                                                                                                    |
| Customs tariff number      | 76169990                                                                                                                                |
| EAN                        | 4028177684348                                                                                                                           |
| ETIM 9                     | EC000882                                                                                                                                |
| ECLASS 8.0                 | 27400556                                                                                                                                |
|                            |                                                                                                                                         |