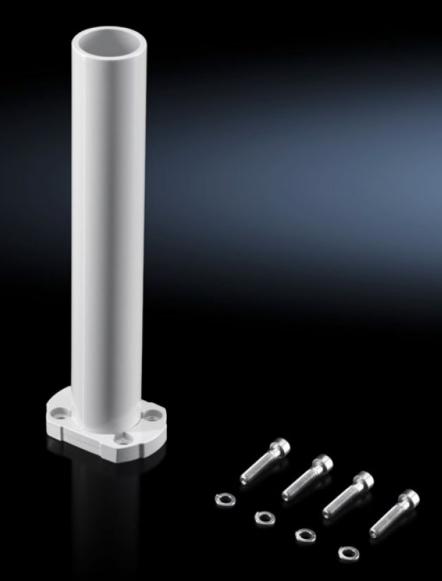

## CP 6206.650 - Adaptor CP 60 to CP 40 for stand and support arm systems

## **Features**

| Model No.                     | CP 6206.650                                                                                                    |
|-------------------------------|----------------------------------------------------------------------------------------------------------------|
| Product description           | For the transition from CP 60 to 48 round tube.                                                                |
| Material                      | Steel                                                                                                          |
| Colour                        | RAL 7035                                                                                                       |
| Supply includes               | Adaptor Self-tapping screws for support section attachment Seal included                                       |
| Installation options          | For attaching to stand and support arm systems with CP 60 support section                                      |
| Length                        | 300 mm                                                                                                         |
| Rifid y/n                     | Yes                                                                                                            |
| Packs of                      | 1 pc(s).                                                                                                       |
| Net weight                    | 1.7                                                                                                            |
| Gross weight                  | 1.811                                                                                                          |
| PCF per pack (cradle-to-gate) | 6.9 kg CO2 eq (Cat B)                                                                                          |
| Note on PCF category          | Category B: PCF value (cradle-to-gate) based on the product weight, approximately calculated and self-declared |
| Customs tariff number         | 73064020                                                                                                       |
| EAN                           | 4028177709621                                                                                                  |
| ETIM 9                        | EC000882                                                                                                       |
| ECLASS 8.0                    | 27400556                                                                                                       |