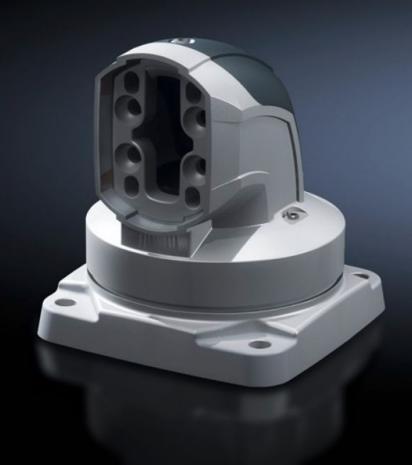

#### CP 6206.700 - Top-mounted joint CP 60 Horizontal outlet

For swivel mounting of the support arm system on horizontal surfaces – also suitable for suspending from the ceiling. Removable cover for simple cable entry.

#### **Features**

| Model No.                  | CP 6206.700                                                                                                                                                   |
|----------------------------|---------------------------------------------------------------------------------------------------------------------------------------------------------------|
| Product description        | For swivel mounting of the support arm system on horizontal surfaces – also suitable for suspending from the ceiling. Removable cover for simple cable entry. |
| Material                   | Cover: Plastic<br>Top-mounted joint: Cast aluminium                                                                                                           |
| Colour                     | Cover: RAL 7024<br>Top-mounted joint: RAL 7035                                                                                                                |
| Supply includes            | Seals Screws for restricting rotation range Adjusting screws Self-tapping screws for support section attachment                                               |
| Rotating/tilting           | Yes                                                                                                                                                           |
| Rotation angle/swivel area | approx. 330°. The range of rotation can be limited by inserting the screws/limit plate provided.                                                              |
| Dimensions                 | Width: 146 mm<br>Height: 158 mm                                                                                                                               |
| Packs of                   | 1 pc(s).                                                                                                                                                      |
| Net weight                 | 2.86                                                                                                                                                          |
| Gross weight               | 3.06                                                                                                                                                          |
| Customs tariff number      | 76169990                                                                                                                                                      |
| EAN                        | 4028177684294                                                                                                                                                 |
| ETIM 9                     | EC000882                                                                                                                                                      |
| ECLASS 8.0                 | 27400556                                                                                                                                                      |
|                            |                                                                                                                                                               |