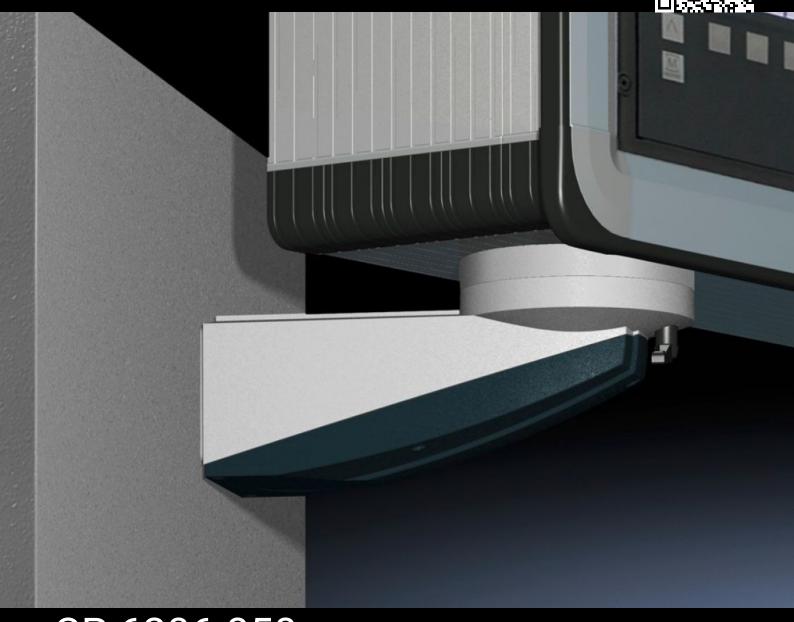

## CP 6206.850 - Pivot with/without jib

For direct, vertically hinged integration into machines and systems.

#### **Features**

| Model No.                  | CP 6206.850                                                                                   |  |
|----------------------------|-----------------------------------------------------------------------------------------------|--|
| Design                     | Pivot with jib                                                                                |  |
| Product description        | For direct, vertically hinged integration into machines and systems.                          |  |
| Benefits                   | With integral rotation range restricter                                                       |  |
| Applications               | Enclosure suspended or top-mounted                                                            |  |
| Colour                     | RAL 7024/7035                                                                                 |  |
| Jib length                 | 200 mm                                                                                        |  |
| Installation options       | To fit enclosures with support arm connection Ø 130 mm                                        |  |
| Load capacity (static)     | 700 N                                                                                         |  |
| Rotation angle/swivel area | approx. 310°<br>The range of rotation can be limited by inserting the grub screws<br>provided |  |
| Packs of                   | 1 pc(s).                                                                                      |  |
| Net weight                 | 2.66                                                                                          |  |
| Gross weight               | 2.86                                                                                          |  |
| Customs tariff number      | 76169990                                                                                      |  |
| EAN                        | 4028177707931                                                                                 |  |
| ETIM 9                     | EC002622                                                                                      |  |
| ECLASS 8.0                 | 27189263                                                                                      |  |
|                            |                                                                                               |  |