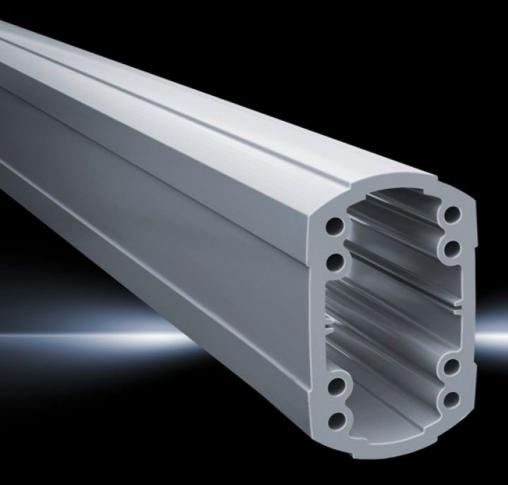

## CP 6212.200 - Support section CP 120 solid

Attachment to the connection components with 4 self-tapping screws in the screw channel. May be cut to any required length, no thread-tapping required. Closed cable duct with a large cross-section.

#### **Features**

| Model No.             | CP 6212.200                                                                                                                                                                                           |
|-----------------------|-------------------------------------------------------------------------------------------------------------------------------------------------------------------------------------------------------|
| Product description   | Attachment to the connection components with 4 self-tapping screws in the screw channel. May be cut to any required length, no thread-tapping required. Closed cable duct with a large cross-section. |
| Material              | Support section: Extruded aluminium section                                                                                                                                                           |
| Colour                | Support section: RAL 7035                                                                                                                                                                             |
| Supply includes       | Support section                                                                                                                                                                                       |
| Length                | 2,000 mm                                                                                                                                                                                              |
| Dimensions            | Width: 75 mm<br>Height: 120 mm<br>Length: 2,000 mm                                                                                                                                                    |
| Packs of              | 1 pc(s).                                                                                                                                                                                              |
| Net weight            | 15.873                                                                                                                                                                                                |
| Gross weight          | 16.182                                                                                                                                                                                                |
| Customs tariff number | 76042100                                                                                                                                                                                              |
| EAN                   | 4028177683952                                                                                                                                                                                         |
| ETIM 9                | EC000882                                                                                                                                                                                              |
| ECLASS 8.0            | 27400556                                                                                                                                                                                              |