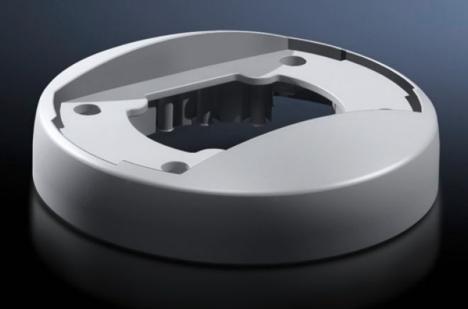

# CP 6212.320 - Attachment CP 120 for support arm connection Ø 130 mm

For rigid fastening of the enclosure to the support arm system 120