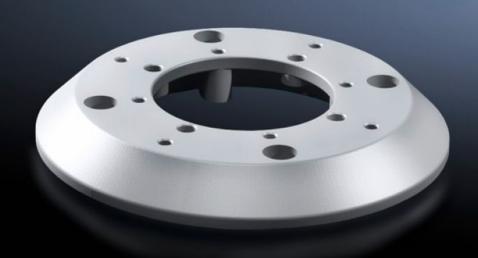

# CP 6212.520 - Adaptor from support arm connection Ø 180 mm to Ø 130 mm

For mounting between enclosures and coupling or attachment or pivot.

#### **Features**

| Model No.             | CP 6212.520                                                 |
|-----------------------|-------------------------------------------------------------|
| Design                | For mounting between                                        |
|                       | Enclosures with support arm connection Ø 180 mm and         |
|                       | Coupling CP 60/120/180 for support arm connection Ø 130 mm, |
|                       | 6206.300, 6212.300, 6218.300                                |
|                       | Attachment CP 60/120 for support arm connection Ø 130 mm,   |
|                       | 6206.320, 6212.320                                          |
|                       | Pivot, 6206.850, 6206.870                                   |
| Material              | Cast aluminium                                              |
| Colour                | RAL 7035                                                    |
| Supply includes       | Seals                                                       |
|                       | Assembly parts                                              |
| Dimensions            | Height: 20 mm                                               |
| Packs of              | 1 pc(s).                                                    |
| Net weight            | 0.5                                                         |
| Gross weight          | 0.546                                                       |
| Customs tariff number | 76169990                                                    |
| EAN                   | 4028177684225                                               |
| ETIM 9                | EC000882                                                    |
| ECLASS 8.0            | 27400556                                                    |
|                       |                                                             |