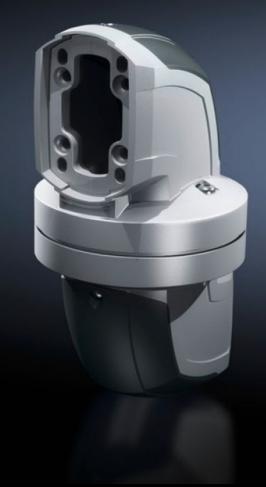

### CP 6212.620 - Intermediate hinge CP 120

For vertically hinged connection of horizontal support sections within the support arm system. Removable cover for simple cable entry.

#### **Features**

| Model No.                  | CP 6212.620                                                                                                                            |
|----------------------------|----------------------------------------------------------------------------------------------------------------------------------------|
| Product description        | For vertically hinged connection of horizontal support sections within the support arm system. Removable cover for simple cable entry. |
| Material                   | Intermediate hinge: Cast aluminium<br>Cover: Plastic                                                                                   |
| Colour                     | Intermediate hinge: RAL 7035<br>Cover: RAL 7024                                                                                        |
| Supply includes            | Seals Screws for restricting rotation range Adjusting screws Self-tapping screws for support section attachment                        |
| Rotating/tilting           | Yes                                                                                                                                    |
| Rotation angle/swivel area | approx. 330°.<br>The range of rotation can be limited by inserting the screws<br>provided.                                             |
| Packs of                   | 1 pc(s).                                                                                                                               |
| Net weight                 | 4.798                                                                                                                                  |
| Gross weight               | 5.48                                                                                                                                   |
| Customs tariff number      | 76169990                                                                                                                               |
| EAN                        | 4028177684164                                                                                                                          |
| ETIM 9                     | EC000882                                                                                                                               |
| ECLASS 8.0                 | 27400556                                                                                                                               |