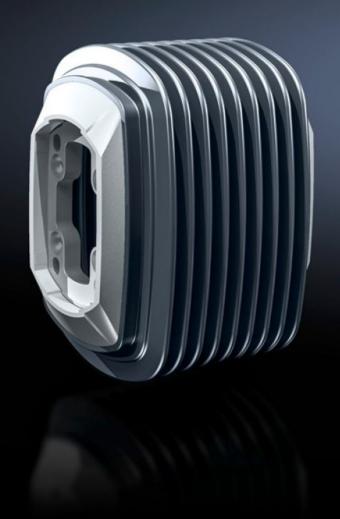

# CP 6212.680 - Intermediate hinge CP 120 without height offset

For vertically hinged connection of horizontal support sections within the support arm system.

#### **Features**

| Model No.                     | CP 6212.680                                                                                                                                          |
|-------------------------------|------------------------------------------------------------------------------------------------------------------------------------------------------|
| Product description           | For vertically hinged connection of horizontal support sections within the support arm system.                                                       |
| Material                      | Intermediate hinge: Cast steel<br>Concertina section: Plastic                                                                                        |
| Colour                        | Intermediate hinge: RAL 7035<br>Concertina section: RAL 7024                                                                                         |
| Supply includes               | Concertina section Slotted discs and screws for restricting rotation range Adjusting screws Self-tapping screws for support section attachment Seals |
| Rotating/tilting              | Yes                                                                                                                                                  |
| Rotation angle/swivel area    | approx. 180°<br>Adjustable to a limited extent by means of 2 slotted steel discs                                                                     |
| Packs of                      | 1 pc(s).                                                                                                                                             |
| Net weight                    | 7                                                                                                                                                    |
| Gross weight                  | 7.18                                                                                                                                                 |
| PCF per pack (cradle-to-gate) | 15.2 kg CO2 eq (Cat B)                                                                                                                               |
| Note on PCF category          | Category B: PCF value (cradle-to-gate) based on the product weight, approximately calculated and self-declared                                       |
| Customs tariff number         | 73269098                                                                                                                                             |
| EAN                           | 4028177705623                                                                                                                                        |
| ETIM 9                        | EC000882                                                                                                                                             |
|                               |                                                                                                                                                      |