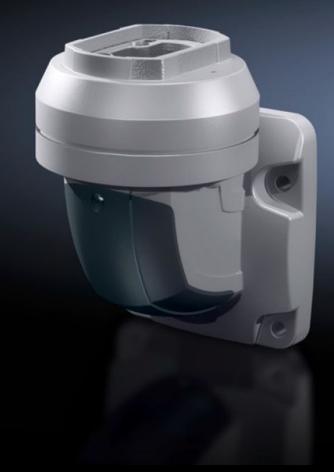

### CP 6212.760 - Wall-mounted hinge CP 120 Vertical outlet

For swivel mounting of the support arm on vertical surfaces. Removable cover for simple cable entry.

#### **Features**

| Model No.                  | CP 6212.760                                                                                                     |
|----------------------------|-----------------------------------------------------------------------------------------------------------------|
| Product description        | For swivel mounting of the support arm on vertical surfaces.<br>Removable cover for simple cable entry.         |
| Material                   | Wall-mounted hinge: Cast aluminium Cover: Plastic                                                               |
| Colour                     | Wall-mounted hinge: RAL 7035<br>Cover: RAL 7024                                                                 |
| Supply includes            | Seals Screws for restricting rotation range Adjusting screws Self-tapping screws for support section attachment |
| Rotating/tilting           | Yes                                                                                                             |
| Rotation angle/swivel area | approx. 330°.<br>The range of rotation can be limited by inserting the screws<br>provided.                      |
| Packs of                   | 1 pc(s).                                                                                                        |
| Net weight                 | 6                                                                                                               |
| Gross weight               | 6.18                                                                                                            |
| Customs tariff number      | 76169990                                                                                                        |
| EAN                        | 4028177684126                                                                                                   |
| ETIM 9                     | EC000882                                                                                                        |
| ECLASS 8.0                 | 27400556                                                                                                        |