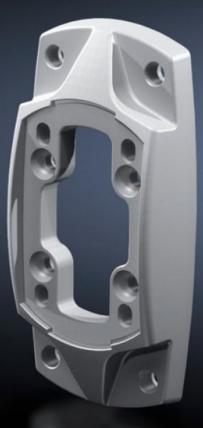

## CP 6212.820 - Wall/base mounting bracket CP 120, small

For rigid attachment of the support arm system to vertical or horizontal surfaces.

#### Features

| Model No.             | CP 6212.820                                                                        |
|-----------------------|------------------------------------------------------------------------------------|
| Product description   | For rigid attachment of the support arm system to vertical or horizontal surfaces. |
| Material              | Wall/base mounting bracket: Cast aluminium                                         |
| Colour                | RAL 7035                                                                           |
| Supply includes       | Seals<br>Adjusting screws<br>Self-tapping screws for support section attachment    |
| Rifid y/n             | Yes                                                                                |
| Packs of              | 1 pc(s).                                                                           |
| Net weight            | 0.585                                                                              |
| Gross weight          | 0.62                                                                               |
| Customs tariff number | 83024900                                                                           |
| EAN                   | 4028177684133                                                                      |
| ETIM 9                | EC000882                                                                           |
| ECLASS 8.0            | 27400556                                                                           |
|                       |                                                                                    |