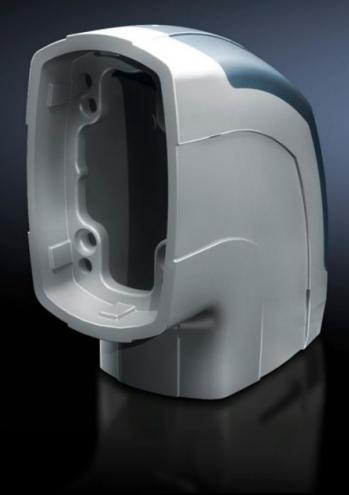

## CP 6218.600 - Angle piece 90° CP 180

For connecting horizontal and vertical support arm components. Removable covers for simple cable entry.

#### **Features**

| Model No.             | CP 6218.600                                                                                              |
|-----------------------|----------------------------------------------------------------------------------------------------------|
| Product description   | For connecting horizontal and vertical support arm components.  Removable covers for simple cable entry. |
| Material              | Angle piece: Cast aluminium<br>Cover: Plastic                                                            |
| Colour                | Angle piece: RAL 7035<br>Cover: RAL 7024                                                                 |
| Supply includes       | Seals Adjusting screws Self-tapping screws for support section attachment                                |
| Rifid y/n             | Yes                                                                                                      |
| Packs of              | 1 pc(s).                                                                                                 |
| Net weight            | 3.2                                                                                                      |
| Gross weight          | 3.4                                                                                                      |
| Customs tariff number | 76169990                                                                                                 |
| EAN                   | 4028177683891                                                                                            |
| ETIM 9                | EC000882                                                                                                 |
| ECLASS 8.0            | 27400556                                                                                                 |
|                       |                                                                                                          |