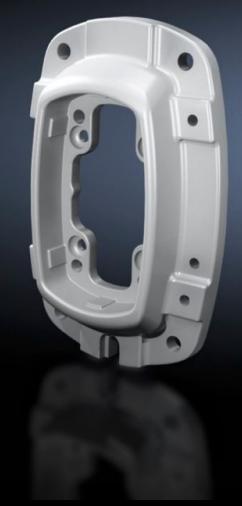

# CP 6218.820 - Wall/base mounting bracket CP 180, small

For rigid attachment of the support arm system to vertical or horizontal surfaces.

#### **Features**

| CP 6218.820                                                                                                    |
|----------------------------------------------------------------------------------------------------------------|
| For rigid attachment of the support arm system to vertical or horizontal surfaces.                             |
| Wall/base mounting bracket: Cast steel                                                                         |
| RAL 7035                                                                                                       |
| Seals Adjusting screws Self-tapping screws for support section attachment                                      |
| Yes                                                                                                            |
| 1 pc(s).                                                                                                       |
| 4.918                                                                                                          |
| 5.177                                                                                                          |
| 19.1 kg CO2 eq (Cat B)                                                                                         |
| Category B: PCF value (cradle-to-gate) based on the product weight, approximately calculated and self-declared |
| 73182900                                                                                                       |
| 4028177683884                                                                                                  |
| EC000882                                                                                                       |
| 27400556                                                                                                       |
|                                                                                                                |