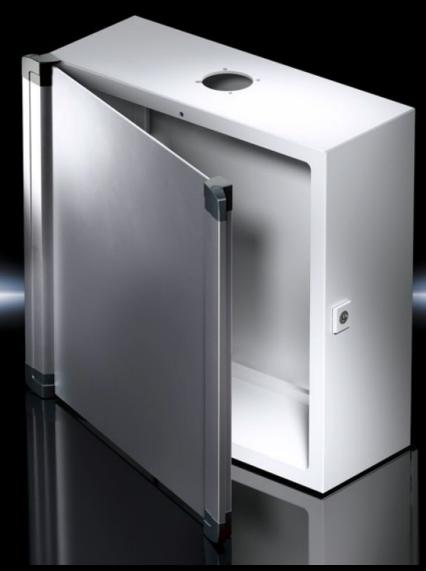

## CP 6315.200 - Command panels with handle strips

Operating housings with modern sheet steel handle strips, with support arm cut-out  $\emptyset$  130 mm to fit support arm system CP 60 / 120 / 180, service access optionally from the front or rear, aluminium front panel easily removable for machining, protection category IP 55.

#### **Features**

| Model No.       | CP 6315.200                                                       |
|-----------------|-------------------------------------------------------------------|
| Material        | Enclosure and door: Sheet steel                                   |
|                 | Handle strips: Aluminium                                          |
|                 | Front panel: Aluminium                                            |
|                 | Cover caps: Plastic                                               |
| Surface finish  | Enclosure and door: Dipcoat primed, powder-coated on the outside, |
|                 | textured paint                                                    |
|                 | Handle strip: Natural anodised                                    |
|                 | Front panel: Natural anodised                                     |
| Colour          | Enclosure and door: RAL 7035                                      |
|                 | Handle strip: Natural anodised                                    |
|                 | Front panel: Natural anodised                                     |
|                 | Cover caps: similar to RAL 7024                                   |
| Supply includes | Enclosure with cut-out and reinforcement for support arm          |
|                 | connection Ø 130 mm                                               |
|                 | Front with maximum cut-out, covered with easily machinable 3 mm   |
|                 | aluminium front panel                                             |
|                 | Side handle strips and cover caps                                 |
|                 | Cam lock with 3 mm double-bit insert                              |
|                 | Integral interior installation bracket with TS system punchings   |