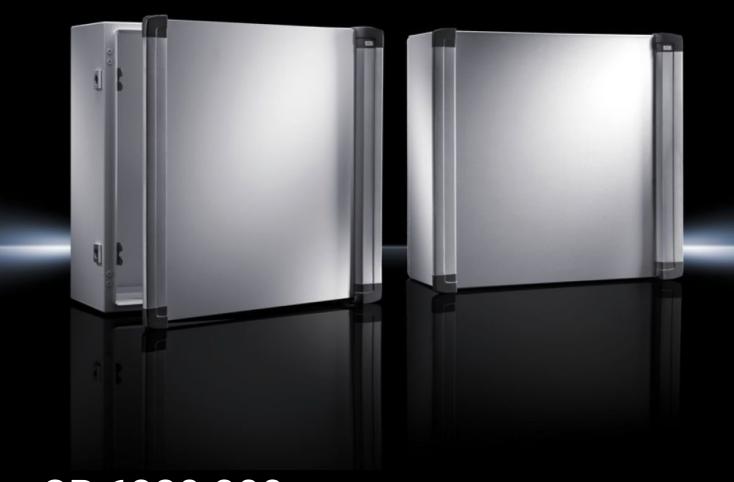

## CP 6320.300 - Command panels with handle strips

Operating housings with modern sheet steel handle strips, with support arm cut-out  $\emptyset$  130 mm to fit support arm system CP 60 / 120 / 180, service access optionally from the front or rear, aluminium front panel easily removable for machining, protection category IP 55.

#### **Features**

| Model No.                               | CP 6320.300                                                       |
|-----------------------------------------|-------------------------------------------------------------------|
| Material                                | Enclosure and door: Sheet steel                                   |
|                                         | Handle strips: Aluminium                                          |
|                                         | Front panel: Aluminium                                            |
|                                         | Cover caps: Plastic                                               |
| Surface finish                          | Enclosure and door: Dipcoat primed, powder-coated on the outside, |
|                                         | textured paint                                                    |
|                                         | Handle strip: Natural anodised                                    |
|                                         | Front panel: Natural anodised                                     |
| Colour                                  | Enclosure and door: RAL 7035                                      |
|                                         | Handle strip: Natural anodised                                    |
|                                         | Front panel: Natural anodised                                     |
|                                         | Cover caps: similar to RAL 7024                                   |
| Supply includes                         | Enclosure with cut-out and reinforcement for support arm          |
|                                         | connection Ø 130 mm                                               |
|                                         | Front with maximum cut-out, covered with easily machinable 3 mm   |
|                                         | aluminium front panel                                             |
|                                         | Side handle strips and cover caps                                 |
|                                         | Cam lock with 3 mm double-bit insert                              |
|                                         | Integral interior installation bracket with TS system punchings   |
| Dimensions                              | Width: 380 mm                                                     |
|                                         | Height: 380 mm                                                    |
|                                         | Depth: 210 mm                                                     |
| IP protection category to IEC 60<br>529 | IP 55                                                             |
| Design                                  | Servicing access from the rear                                    |