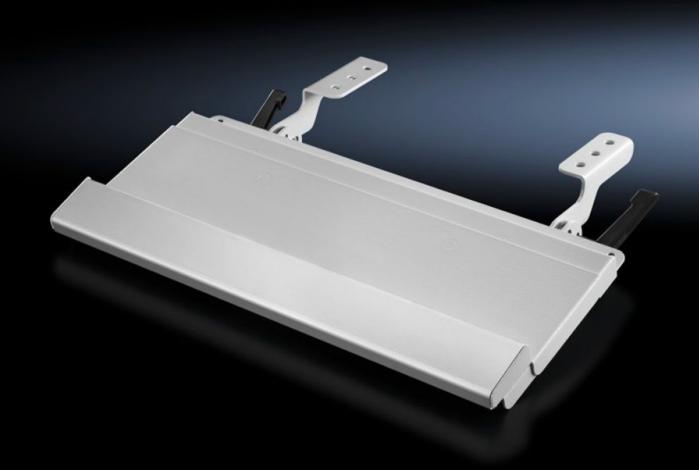

# SM 6321.010 - Keyboard support for command panels or surfaces

Adjustable to different keyboard depths via a simple slide function.

#### **Features**

| Model No.                | SM 6321.010                                                         |
|--------------------------|---------------------------------------------------------------------|
| Benefits                 | Adjustable to different keyboard depths via a simple slide function |
|                          | Connection to operating housings with support arm connection at     |
|                          | the top or bottom                                                   |
|                          | Easily adjustable tilt angle                                        |
|                          | Open support at the side prevents dirt from being deposited         |
| Technical specifications | Support surface fully depth adjustable from 128 - 228 mm            |
| Material                 | Sheet steel                                                         |
|                          | Handrest: Extruded aluminium section                                |
| Surface finish           | Textured paint                                                      |
|                          | Handrest: Natural anodised                                          |
| Colour                   | RAL 7035                                                            |
| Supply includes          | Support fully preassembled                                          |
|                          | Nylon tape for attaching the keyboard                               |
|                          | Assembly parts                                                      |

### **Features**

| Dimensions            | Width: 430 mm                                                 |
|-----------------------|---------------------------------------------------------------|
| Installation options  | Command panels with handle strips                             |
|                       | Operating housing for desktop TFT up to 24"                   |
|                       | External mounting on vertical surfaces and beneath horizontal |
|                       | surfaces                                                      |
| Packs of              | 1 pc(s).                                                      |
| Net weight            | 2.94                                                          |
| Gross weight          | 3.33                                                          |
| Customs tariff number | 94039910                                                      |
| EAN                   | 4028177703896                                                 |
| ETIM 9                | EC002620                                                      |
| ECLASS 8.0            | 27189261                                                      |