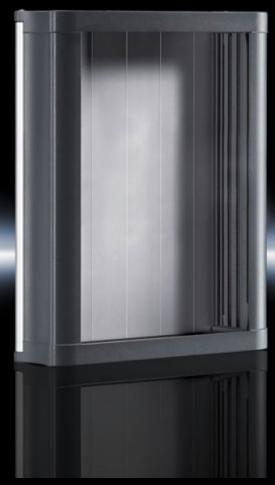

## CP 6340.000 - Compact Panel

Command panel in an elegant design made from extruded aluminium sections. Ideal for small operator panels. Versatile interior installation

#### **Features**

| Model No.           | CP 6340.000                                                                                                                                                                                                                                                                                                                                    |
|---------------------|------------------------------------------------------------------------------------------------------------------------------------------------------------------------------------------------------------------------------------------------------------------------------------------------------------------------------------------------|
| Design              | With support arm connection 90 x 71 mm for CP 40, steel                                                                                                                                                                                                                                                                                        |
| Product description | For small operating units built into front panels. The front panel is inserted from the rear and secured with screw clamps. Special front panels with a material thickness of between 2 and 6 mm are possible. Rear panel optionally hinged on the left or right. Roof tray with cut-out and reinforcement for support arm system CP 40 steel. |
| Material            | Roof tray, base tray: Die-cast zinc<br>Rear panel: Aluminium<br>Side parts: Extruded aluminium section<br>Screw cover: Plastic                                                                                                                                                                                                                 |
| Surface finish      | Roof tray, base tray, side parts: Powder-coated<br>Rear panel: natural anodised                                                                                                                                                                                                                                                                |
| Colour              | RAL 7024                                                                                                                                                                                                                                                                                                                                       |
| Supply includes     | Roof tray Base tray Rear panel Side parts Screw cover Seal and screw clamp                                                                                                                                                                                                                                                                     |