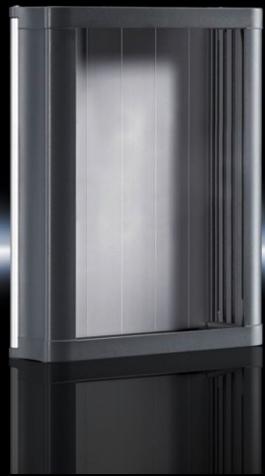

## CP 6340.400 - Compact Panel

Command panel in an elegant design made from extruded aluminium sections. Ideal for small operator panels. Versatile interior installation

#### **Features**

| Model No.           | CP 6340.400                                                                                                                                                                                                                                                                                                                                    |
|---------------------|------------------------------------------------------------------------------------------------------------------------------------------------------------------------------------------------------------------------------------------------------------------------------------------------------------------------------------------------|
| Design              | With support arm connection 90 x 71 mm for CP 40, steel                                                                                                                                                                                                                                                                                        |
| Product description | For small operating units built into front panels. The front panel is inserted from the rear and secured with screw clamps. Special front panels with a material thickness of between 2 and 6 mm are possible. Rear panel optionally hinged on the left or right. Roof tray with cut-out and reinforcement for support arm system CP 40 steel. |
| Material            | Roof tray, base tray: Die-cast zinc<br>Rear panel: Aluminium<br>Side parts: Extruded aluminium section<br>Screw cover: Plastic                                                                                                                                                                                                                 |
| Surface finish      | Roof tray, base tray, side parts: Powder-coated<br>Rear panel: natural anodised                                                                                                                                                                                                                                                                |
| Colour              | RAL 7024                                                                                                                                                                                                                                                                                                                                       |
| Supply includes     | Roof tray Base tray Rear panel Side parts Screw cover Seal and screw clamp                                                                                                                                                                                                                                                                     |